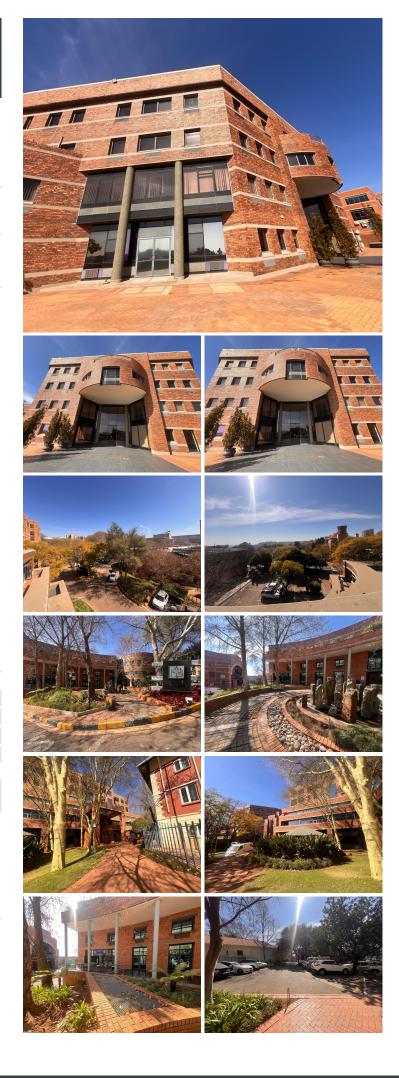

## 🔏 167 m²

Located at 32 Princess of Wales Terrace, Sunnyside Office Park in Parktown offers a ground floor, 167sqm modern office space. The open-plan layout features carpeted flooring, ample natural light, air conditioning, and standard office lighting. The park is secure, with separate entrances for tenants and visitors, plus ample parking. Rental excludes VAT and utilities.

Nestled in a leafy, tranquil setting with beautiful gardens and water fountains, Sunnyside Office Park provides a serene work environment. Its central Parktown location offers easy access to major transport routes, dining, and shopping options, making it an ideal business location.