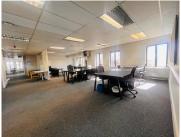

## 45,543 pm

16 Jan Smuts Avenue | Premium Office Space to Let in Parktown, Johannesburg

303 m<sup>2</sup>

A fully furnished, A-Grade office space measuring 303.62sqm is available to let at 16 Jan Smuts Avenue. Designed to impress from the moment you step through the double doors into the glazed double-volume foyer. This is a ground floor unit featuring well-maintained flooring, standard office lighting, natural light, air conditioning, kitchen and bathroom facilities. There are multiple doors leading to an entertainment and bar area. Rental excludes VAT and utilities.