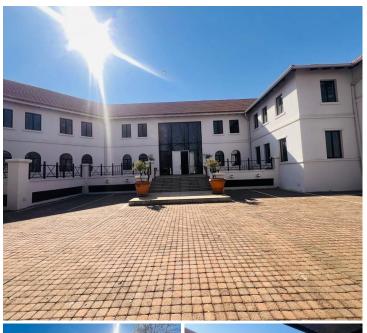

## 45,543 pm

16 Jan Smuts Avenue | Premium Office Space to Let in Parktown, Johannesburg

303 m<sup>2</sup>

A fully furnished, A-Grade office space measuring 303.62sqm is available to let at 16 Jan Smuts Avenue. Designed to impress from the moment you step through the double doors into the glazed double-volume foyer. This is a ground floor unit featuring well-maintained flooring, standard office lighting, natural light, air conditioning, kitchen and bathroom facilities. There are multiple doors leading to an entertainment and bar area. Rental excludes VAT and utilities.

Complementing the office space is a charming four-bedroom guest house, which is optional to rent. The heritage building features original wooden flooring, high pressed ceilings, and lead glass windows, offering a blend of classic elegance and modern functionality. Positioned for maximum visibility along Jan Smuts Avenue, the property boasts easy access to the M1 highway via St Andrews Road.