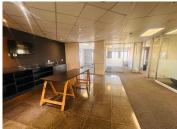

## 45,543 pm

16 Jan Smuts Avenue | Premium Office Space to Let in Parktown, Johannesburg

303 m<sup>2</sup>

A fully furnished, A-Grade office space measuring 303.62sqm is available to let at 16 Jan Smuts Avenue. Designed to impress from the moment you step through the double doors into the glazed double-volume foyer. This is a ground floor unit featuring well-maintained flooring, standard office lighting, natural light, air conditioning, kitchen and bathroom facilities. There are multiple doors leading to an entertainment and bar area. Rental excludes VAT and utilities.