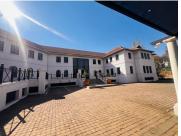

## 45,543 pm

16 Jan Smuts Avenue | Premium Office Space to Let in Parktown, Johannesburg

303 m<sup>2</sup>

A fully furnished, A-Grade office space measuring 303.62sqm is available to let at 16 Jan Smuts Avenue. Designed to impress from the moment you step through the double doors into the glazed double-volume foyer. This is a ground floor unit featuring well-maintained flooring, standard office lighting, natural light, air conditioning, kitchen and bathroom facilities. There are multiple doors leading to an entertainment and bar area. Rental excludes VAT and utilities.

Complementing the office space is a charming four-bedroom guest house, which is optional to rent. The heritage building features original wooden flooring, high pressed ceilings, and lead glass windows, offering a blend of classic elegance and modern functionality. Positioned for maximum visibility along Jan Smuts Avenue, the property boasts easy access to the M1 highway via St Andrews Road.