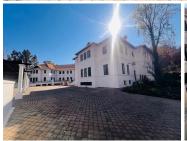

## 45,543 pm

16 Jan Smuts Avenue | Premium Office Space to Let in Parktown, Johannesburg

303 m<sup>2</sup>

A fully furnished, A-Grade office space measuring 303.62sqm is available to let at 16 Jan Smuts Avenue. Designed to impress from the moment you step through the double doors into the glazed double-volume foyer. This is a ground floor unit featuring well-maintained flooring, standard office lighting, natural light, air conditioning, kitchen and bathroom facilities. There are multiple doors leading to an entertainment and bar area. Rental excludes VAT and utilities.

Complementing the office space is a charming four-bedroom guest house, which is optional to rent. The heritage building features original wooden flooring, high pressed ceilings, and lead glass windows, offering a blend of classic elegance and modern functionality. Positioned for maximum visibility along Jan Smuts Avenue, the property boasts easy access to the M1 highway via St Andrews Road.