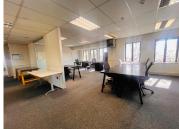

## 45,543 pm

16 Jan Smuts Avenue | Premium Office Space to Let in Parktown, Johannesburg

303 m<sup>2</sup>

A fully furnished, A-Grade office space measuring 303.62sqm is available to let at 16 Jan Smuts Avenue. Designed to impress from the moment you step through the double doors into the glazed double-volume foyer. This is a ground floor unit featuring well-maintained flooring, standard office lighting, natural light, air conditioning, kitchen and bathroom facilities. There are multiple doors leading to an entertainment and bar area. Rental excludes VAT and utilities.