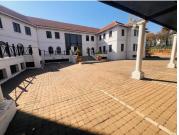

Complementing the office space is a charming four-bedroom guest house, which is optional to rent. The heritage building features original wooden flooring, high pressed ceilings, and lead glass windows, offering a blend of classic elegance and modern functionality. Positioned for maximum visibility along Jan Smuts Avenue, the property boasts easy access to the M1 highway via St Andrews Road.

Security is paramount, with a gated entrance, guard house, and parking. Basement parking is R700 per month, shaded parking is R600 per month and open parking is R500 per month. The property is equipped with a generator in the basement for full backup power, and a borehole supplies...