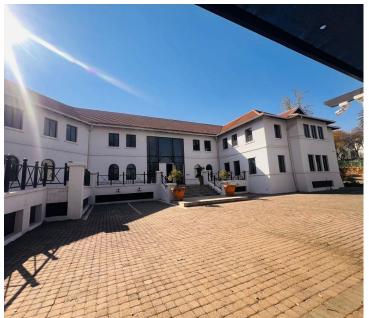

## 34,467 pm

16 Jan Smuts Avenue | Prime Office Space to Let in Parktown, Johannesburg

229 m<sup>2</sup>

A fully furnished, A-Grade office space measuring 229.78sqm is available to let at 16 Jan Smuts Avenue. Designed to impress from the moment you step through the double doors into the glazed double-volume foyer. This is a first floor unit featuring well-maintained flooring, standard office lighting, natural light, air conditioning, kitchen and bathroom facilities. There are multiple doors leading to an entertainment and bar area. Rental excludes VAT and utilities.

Complementing the office space is a charming four-bedroom guest house, which is optional to rent. The heritage building features original wooden flooring, high pressed ceilings, and lead glass windows, offering a blend of classic elegance and modern functionality. Positioned for maximum visibility along Jan Smuts Avenue, the property boasts easy access to the M1 highway via St Andrews Road.