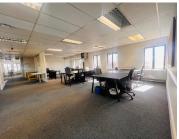

## 34,467 pm

16 Jan Smuts Avenue | Prime Office Space to Let in Parktown, Johannesburg

229 m<sup>2</sup>

A fully furnished, A-Grade office space measuring 229.78sqm is available to let at 16 Jan Smuts Avenue. Designed to impress from the moment you step through the double doors into the glazed double-volume foyer. This is a first floor unit featuring well-maintained flooring, standard office lighting, natural light, air conditioning, kitchen and bathroom facilities. There are multiple doors leading to an entertainment and bar area. Rental excludes VAT and utilities.