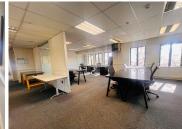

## 34,467 pm

16 Jan Smuts Avenue | Prime Office Space to Let in Parktown, Johannesburg

229 m<sup>2</sup>

A fully furnished, A-Grade office space measuring 229.78sqm is available to let at 16 Jan Smuts Avenue. Designed to impress from the moment you step through the double doors into the glazed double-volume foyer. This is a first floor unit featuring well-maintained flooring, standard office lighting, natural light, air conditioning, kitchen and bathroom facilities. There are multiple doors leading to an entertainment and bar area. Rental excludes VAT and utilities.