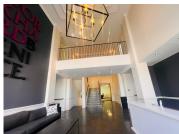

## 34,467 pm

16 Jan Smuts Avenue | Prime Office Space to Let in Parktown, Johannesburg

229 m<sup>2</sup>

A fully furnished, A-Grade office space measuring 229.78sqm is available to let at 16 Jan Smuts Avenue. Designed to impress from the moment you step through the double doors into the glazed double-volume foyer. This is a first floor unit featuring well-maintained flooring, standard office lighting, natural light, air conditioning, kitchen and bathroom facilities. There are multiple doors leading to an entertainment and bar area. Rental excludes VAT and utilities.