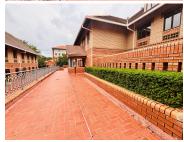

## 179 m<sup>2</sup>

Located at 36 Boundary Road, this 179.07m² office space in Harrow Court offers a professional and well-maintained workspace on the ground floor. Situated in the sought-after Isle of Houghton, this location provides excellent accessibility and a prestigious business address.

Ideal for companies looking for a well-positioned office in a secure and established business park. Contact us today for more details or to schedule a viewing!

| Floor Size m <sup>2</sup> | 179        | Security         | Yes |
|---------------------------|------------|------------------|-----|
| Parking Bays              | -          | Air Conditioning | Yes |
| Title                     | -          | Generator        | -   |
| Zoning                    | Commercial | Fibre            | -   |