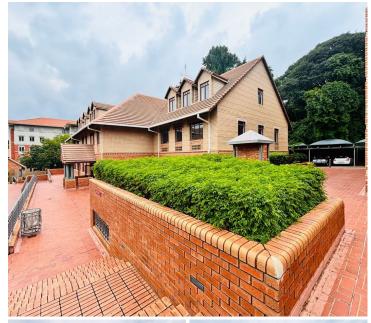

## 179 m<sup>2</sup>

Located at 36 Boundary Road, this 179.07m² office space in Harrow Court offers a professional and well-maintained workspace on the ground floor. Situated in the sought-after Isle of Houghton, this location provides excellent accessibility and a prestigious business address.

Ideal for companies looking for a well-positioned office in a secure and established business park. Contact us today for more details or to schedule a viewing!

| Floor Size m <sup>2</sup> | 179        | Security         | Yes |
|---------------------------|------------|------------------|-----|
| Parking Bays              | -          | Air Conditioning | Yes |
| Title                     | -          | Generator        | -   |
| Zoning                    | Commercial | Fibre            | -   |