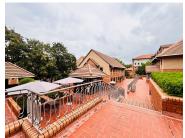

## 179 m<sup>2</sup>

Located at 36 Boundary Road, this 179.07m² office space in Harrow Court offers a professional and well-maintained workspace on the ground floor. Situated in the sought-after Isle of Houghton, this location provides excellent accessibility and a prestigious business address.

Ideal for companies looking for a well-positioned office in a secure and established business park. Contact us today for more details or to schedule a viewing!

| Floor Size m <sup>2</sup> | 179        | Security         | Yes |
|---------------------------|------------|------------------|-----|
| Parking Bays              | -          | Air Conditioning | Yes |
| Title                     | -          | Generator        | -   |
| Zoning                    | Commercial | Fibre            | -   |