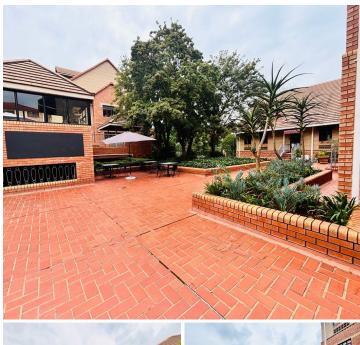

## **206** m<sup>2</sup>

This 206.40m<sup>2</sup> office space is located on the second floor of Harrow Court in the sought-after Isle of Houghton. The building offers a professional setting with modern facilities, providing an ideal workspace for businesses looking to establish themselves in a prime location.