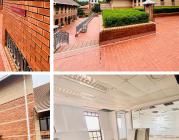

## **206** m<sup>2</sup>

This 206.40m<sup>2</sup> office space is located on the second floor of Harrow Court in the sought-after Isle of Houghton. The building offers a professional setting with modern facilities, providing an ideal workspace for businesses looking to establish themselves in a prime location.