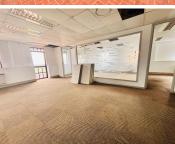

## **206** m<sup>2</sup>

This 206.40m<sup>2</sup> office space is located on the second floor of Harrow Court in the sought-after Isle of Houghton. The building offers a professional setting with modern facilities, providing an ideal workspace for businesses looking to establish themselves in a prime location.