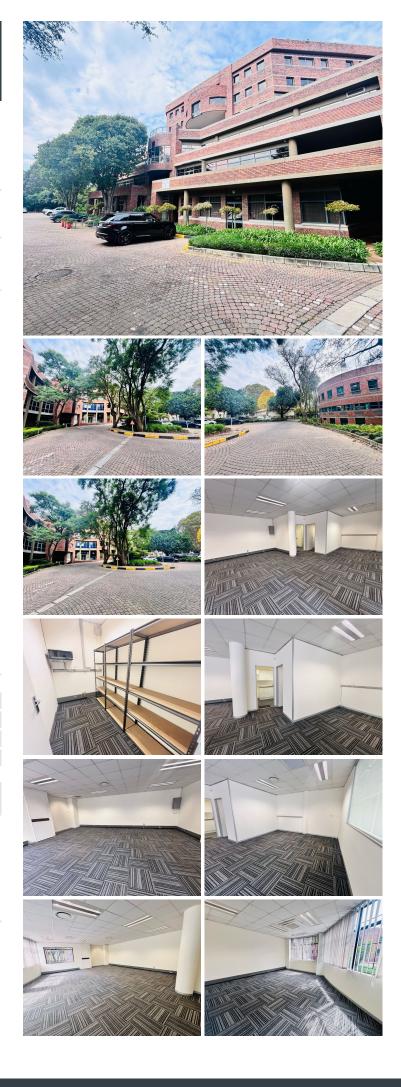

## 🟦 167 m²

Welcome to Sentinel House, a well-positioned and professional office building located at 32 Princess of Wales Terrace in the sought-after suburb of Parktown, Johannesburg. This spacious 167.74sqm office suite offers an ideal open-plan layout, allowing tenants the flexibility to create a tailored working environment. The space is carpeted, features standard lighting, benefits from excellent natural light, and is fully air-conditioned to ensure year-round comfort.

The building is serviced by elevators for convenience and accessibility, and offers secure parking options including basement bays at R750 per bay per month and shaded bays at R550 per bay per month. The rental rate is R115 per sqm, excluding VAT and utilities, making it an attractive option for businesses seeking a central and functional workspace.

| <b>Gross Monthly Rental</b> | R19,290 Ex Vat |
|-----------------------------|----------------|
| Lease Period                | 12 months      |
| Available From              | Immediately    |

| Floor Size m <sup>2</sup> | 167        | Security         | Yes |
|---------------------------|------------|------------------|-----|
| Parking Bays              | -          | Air Conditioning | Yes |
| Title                     | -          | Generator        | -   |
| Zoning                    | Commercial | Fibre            | -   |