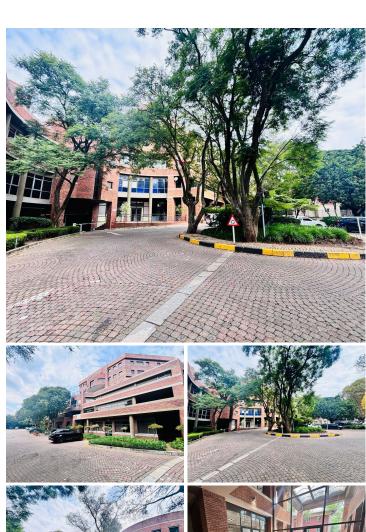

## 28,820 pm

Prime Office Space to Let at 32 Princess of Wales Terrace, Parktown, Johannesburg

262 m<sup>2</sup>

Located in the heart of Parktown, Johannesburg, this spacious 262sqm office suite in the well-maintained Sentinel House offers a professional and functional working environment at R110 per sqm (excluding VAT and utilities). The space features an open-plan layout, carpeted flooring, standard lighting, and is enhanced by ample natural light. Air-conditioning ensures year-round comfort, and elevators within the building provide convenient access for staff and visitors alike.

Parking options include basement bays at R750 per bay per month and shaded bays at R550 per bay per month, offering flexible solutions for your team's commuting needs.

Parktown is one of Johannesburg's most established commercial nodes, renowned for its leafy surrounds, accessibility, and proximity to major road networks such as the M1 freeway. The area is home to a blend of corporate offices, academic institutions, and medical facilities, making it a strategic location for businesses looking to be centrally positioned within the city. With restaurants, cafés, and essential services nearby, tenants will enjoy both convenience and a professional address that...