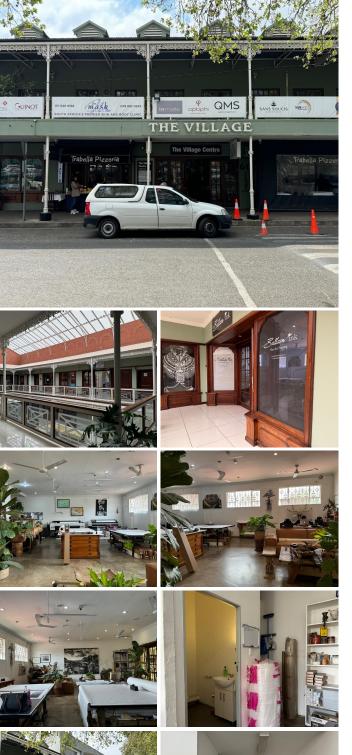

## 16,400 pm

60 Tyrone Avenue | Prime Retail Office Space to Let in Parkview

Discover a unique opportunity to position your business in the heart of Parkview at The Village Centre, located at 60 Tyrone Avenue. This 82m<sup>2</sup> retail space on the first floor offers a versatile setting perfect for retail ventures looking to make a mark. With a competitive rate of R200 per m<sup>2</sup>, this space is designed to accommodate a range of business needs, from boutique stores to speciality shops.

Parkview is renowned for its vibrant community atmosphere and attractive mix of residential and commercial properties. The area boasts a charming blend of historical character and modern conveniences, making it a desirable location for both locals and visitors. Tenants will benefit from high foot traffic, a supportive local business community, and excellent accessibility. Whether you're seeking to tap into an established neighbourhood or attract new clientèle, this location provides a strategic advantage in a thriving and dynamic area.

## Gross Monthly Rental Lease Period Available From

R16,400 Ex Vat 12 months Immediately

| Floor Size m <sup>2</sup> | 82         | Security         | Yes |
|---------------------------|------------|------------------|-----|
| FIGUL SIZE III-           | 02         | Security         | 165 |
| Parking Bays              | -          | Air Conditioning | Yes |
| Title                     | -          | Generator        | -   |
| Zoning                    | Commercial | Fibre            | -   |