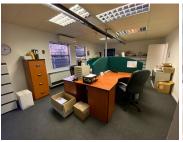

## 700 m<sup>2</sup>

A very neat office is available for rent in Bolton Road. the property is ideally situated just off Oxford road, allowing for quick and easy navigation and accessibility to the building. Amenities such as Rosebank Mall, The Rosebank Mall, The Zone and the Gautrain station are situated close by.

The property comprises of 350sqm of neat office space that has a open plan layout as well partitioned space and air-conditioning readily installed, There is a 350sqm area that can be used as storage / parking or a combination thereof and the landlord is willing to customize the space, within reason, to the tenants requirements.