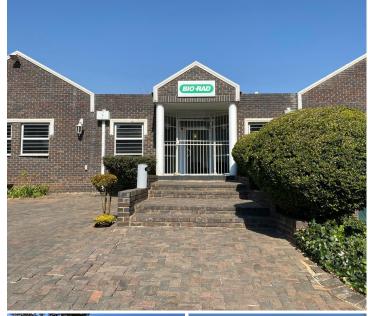

## 700 m<sup>2</sup>

A very neat office is available for rent in Bolton Road. the property is ideally situated just off Oxford road, allowing for quick and easy navigation and accessibility to the building. Amenities such as Rosebank Mall, The Rosebank Mall, The Zone and the Gautrain station are situated close by.

The property comprises of 350sqm of neat office space that has a open plan layout as well partitioned space and air-conditioning readily installed, There is a 350sqm area that can be used as storage / parking or a combination thereof and the landlord is willing to customize the space, within reason, to the tenants requirements.