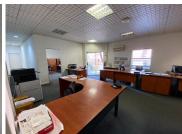

## 700 m<sup>2</sup>

A very neat office is available for rent in Bolton Road. the property is ideally situated just off Oxford road, allowing for quick and easy navigation and accessibility to the building. Amenities such as Rosebank Mall, The Rosebank Mall, The Zone and the Gautrain station are situated close by.

The property comprises of 350sqm of neat office space that has a open plan layout as well partitioned space and air-conditioning readily installed, There is a 350sqm area that can be used as storage / parking or a combination thereof and the landlord is willing to customize the space, within reason, to the tenants requirements.