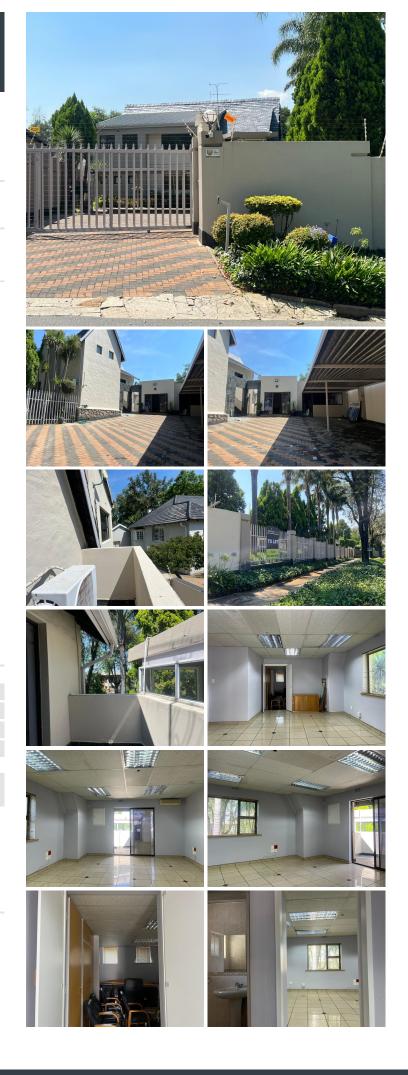

## 200 m<sup>2</sup>

This is a neat 1st floor space available for lease in the Parkwood area. The building is ideally situated on a main road, creating excellent exposure of the building. There are well manicured gardens and calming pond and ample parking space available.

It features neatly tiled space, with great natural light throughout. The building is within walking distance to Rosebank Mall and other amenities. This space is ideal and conveniently located with the highway close by, as well as public transport allowing for an easy commute.

#### **Gross Monthly Rental** Lease Period **Available From**

R33,000 Ex Vat Negotiable Immediately

| Floor Size m <sup>2</sup> | 200        | Security         | Yes |
|---------------------------|------------|------------------|-----|
| Parking Bays              | -          | Air Conditioning | Yes |
| Title                     | -          | Generator        | -   |
| Zoning                    | Commercial | Fibre            | -   |