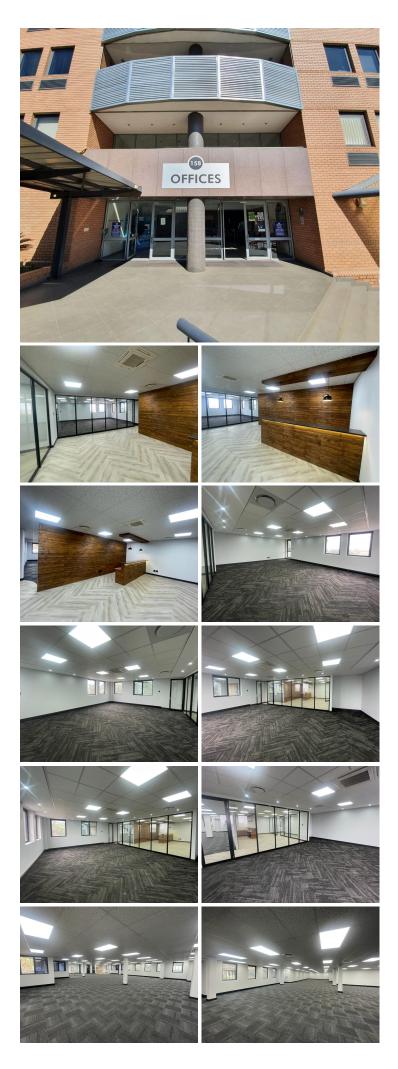

## 🔏 691 m²

The building is located on the same block as the landmark 1 Sixty Jan Smuts with access to Design District and Parklands Centre and within walking distance of the Rosebank Gautrain Station and other sought-after developments such as The Zone@Rosebank.

The building boasts remarkable views, generator, fiber, access control and lift access that will be upgraded together with common areas.

New renovated A-grade space ,This is a 1st floor unit measuring 691sqm, with a great existing fit out, consisting of a mix of tilled flooring and carpeted office space. Excellent natural light, standard air conditioning and office lighting.

#### Gross Monthly Rental Lease Period Available From

R93,285 Ex Vat Negotiable Immediately

| Floor Size m <sup>2</sup> | 691        | Security         | Yes |
|---------------------------|------------|------------------|-----|
| Parking Bays              | -          | Air Conditioning | Yes |
| Title                     | -          | Generator        | -   |
| Zoning                    | Commercial | Fibre            | -   |