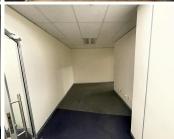

This is a 321sqm open plan unit with an existing fir out consisting of an open plan layout with multi-functional spaces that has carpeted flooring. Standard office lighting and air-conditioning readily installed.