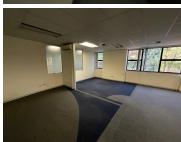

This is a 321sqm open plan unit with an existing fir out consisting of an open plan layout with multi-functional spaces that has carpeted flooring. Standard office lighting and air-conditioning readily installed.