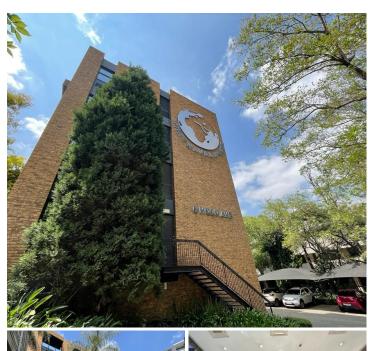

## 30,495 pm

THE TRAVEL HOUSE, HOOD AVENUE, ROSEBANK

321 m<sup>2</sup>

The Travel House is a well maintained face brick building is located just off Jan Smuts Avenue in the Rosebank business district. With a beautiful garden walkway leading up to the spacious reception area as well 24 hour security on the premise with secure parking in a boomed off area

Travel House is located on Hood Avenue with easy access to onto Jan Smuts and one can get to the M1 highway and surrounding suburbs The Gautrain bus stops right outside the building

Gross Monthly Rental R30,495 Ex Vat Lease Period Negotiable Available From R30,495 Ex Vat Immediately