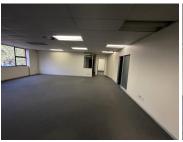

This is a 321sqm open plan unit with an existing fir out consisting of an open plan layout with multi-functional spaces that has carpeted flooring. Standard office lighting and air-conditioning readily installed.