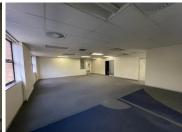

This is a 321sqm open plan unit with an existing fir out consisting of an open plan layout with multi-functional spaces that has carpeted flooring. Standard office lighting and air-conditioning readily installed.