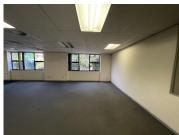

This is a 321sqm open plan unit with an existing fir out consisting of an open plan layout with multi-functional spaces that has carpeted flooring. Standard office lighting and air-conditioning readily installed.