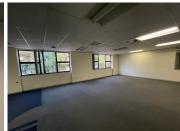

This is a 321sqm open plan unit with an existing fir out consisting of an open plan layout with multi-functional spaces that has carpeted flooring. Standard office lighting and air-conditioning readily installed.