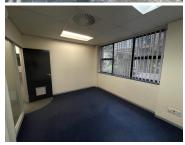

This is a 321sqm open plan unit with an existing fir out consisting of an open plan layout with multi-functional spaces that has carpeted flooring. Standard office lighting and air-conditioning readily installed.