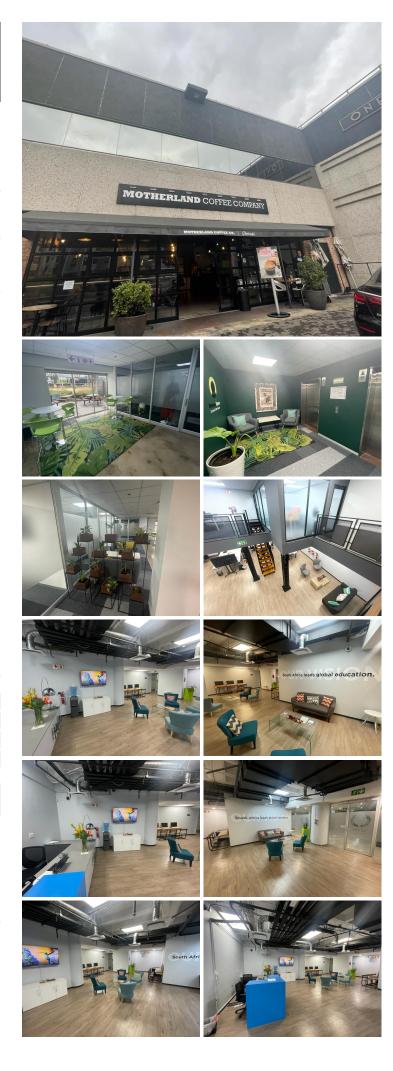

## 🔏 869 m²

A well located commercial building with excellent exposure. Ideally located on Sturdee Avenue in the heart of Rosebank. The building offers 360 degree views and has modern finishes. Motherland coffee shop is within the building making it ideal.

This is a 869sqm fully fitted office consisting of an open layout, well maintained laminate flooring, office lighting and air conditioning as well as excellent natural light and a beautiful view of the surrounding skyline to the West. Lift and stair access is available to each floor with good airflow throughout.

The building has great security and with easy access to the Rosebank Gautrain station, Rosebank Mall and The Zone Shopping Centre with the M1 highway close by.