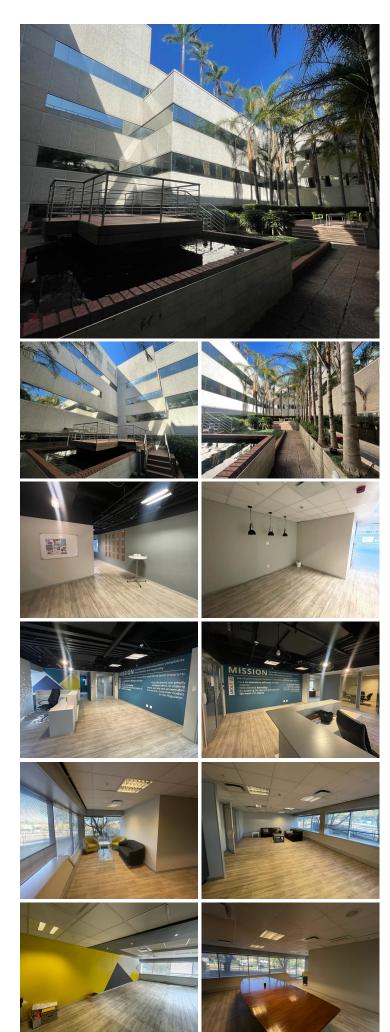

## 😭 1184 m²

A well located commercial building with excellent exposure. Ideally located on Sturdee Avenue in the heart of Rosebank. The building offers 360 degree views and has modern finishes. Motherland coffee shop is within the building making it ideal.

This is a 1,184sqm fully fitted office consisting of an open layout, well maintained laminate flooring, office lighting and air conditioning as well as excellent natural light and a beautiful view of the surrounding skyline to the West. Lift and stair access is available to each floor with good airflow throughout.

The building has great security and with easy access to the Rosebank Gautrain station, Rosebank Mall and The Zone Shopping Centre with the M1 highway close by.