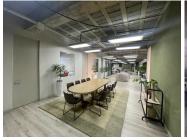

## 100,032 pm

Premium Office rental in Rosebank | Bath Avenue | Johannesburg

521 m<sup>2</sup>

Situated on the 3rd floor of 37 Bath Avenue, Rosebank is this beautiful and ultra modern fitted out 521sqm office space available for lease. Unit has an open plan layout along with multi functional offices, a welcoming reception area, large boardroom and staff pause area.