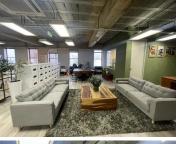

## 100,032 pm

Premium Office rental in Rosebank | Bath Avenue | Johannesburg

521 m<sup>2</sup>

Situated on the 3rd floor of 37 Bath Avenue, Rosebank is this beautiful and ultra modern fitted out 521sqm office space available for lease. Unit has an open plan layout along with multi functional offices, a welcoming reception area, large boardroom and staff pause area.