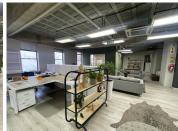

## 100,032 pm

Premium Office rental in Rosebank | Bath Avenue | Johannesburg

521 m<sup>2</sup>

Situated on the 3rd floor of 37 Bath Avenue, Rosebank is this beautiful and ultra modern fitted out 521sqm office space available for lease. Unit has an open plan layout along with multi functional offices, a welcoming reception area, large boardroom and staff pause area.