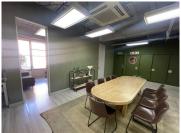

## 100,032 pm

Premium Office rental in Rosebank | Bath Avenue | Johannesburg

521 m<sup>2</sup>

Situated on the 3rd floor of 37 Bath Avenue, Rosebank is this beautiful and ultra modern fitted out 521sqm office space available for lease. Unit has an open plan layout along with multi functional offices, a welcoming reception area, large boardroom and staff pause area.