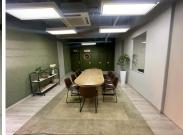

## 100,032 pm

Premium Office rental in Rosebank | Bath Avenue | Johannesburg

521 m<sup>2</sup>

Situated on the 3rd floor of 37 Bath Avenue, Rosebank is this beautiful and ultra modern fitted out 521sqm office space available for lease. Unit has an open plan layout along with multi functional offices, a welcoming reception area, large boardroom and staff pause area.