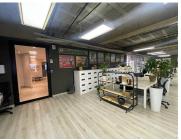

## 100,032 pm

Premium Office rental in Rosebank | Bath Avenue | Johannesburg

521 m<sup>2</sup>

Situated on the 3rd floor of 37 Bath Avenue, Rosebank is this beautiful and ultra modern fitted out 521sqm office space available for lease. Unit has an open plan layout along with multi functional offices, a welcoming reception area, large boardroom and staff pause area.