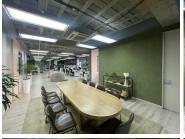

## 100,032 pm

Premium Office rental in Rosebank | Bath Avenue | Johannesburg

521 m<sup>2</sup>

Situated on the 3rd floor of 37 Bath Avenue, Rosebank is this beautiful and ultra modern fitted out 521sqm office space available for lease. Unit has an open plan layout along with multi functional offices, a welcoming reception area, large boardroom and staff pause area.