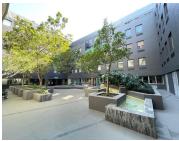

## 61 m<sup>2</sup>

This stunning 4th floor office space measuring 61,24sqm is available to rent in Rosebank. The office area is spacious and fully carpeted and the windows allow for excellent natural lighting. The unit is also furnished and serviced. There is shared use of the boardroom facilities and common areas. There are flexible lease terms. Excludes utilities and WiFi. Basement parking at R900. In a great location in the heart of Rosebank with easy access to Rosebank Mall and Gautrain station.