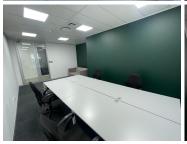

## 61 m<sup>2</sup>

This stunning 4th floor office space measuring 61,24sqm is available to rent in Rosebank. The office area is spacious and fully carpeted and the windows allow for excellent natural lighting. The unit is also furnished and serviced. There is shared use of the boardroom facilities and common areas. There are flexible lease terms. Excludes utilities and WiFi. Basement parking at R900. In a great location in the heart of Rosebank with easy access to Rosebank Mall and Gautrain station.