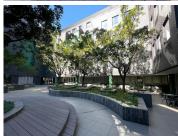

## 61 m<sup>2</sup>

This stunning 4th floor office space measuring 61,24sqm is available to rent in Rosebank. The office area is spacious and fully carpeted and the windows allow for excellent natural lighting. The unit is also furnished and serviced. There is shared use of the boardroom facilities and common areas. There are flexible lease terms. Excludes utilities and WiFi. Basement parking at R900. In a great location in the heart of Rosebank with easy access to Rosebank Mall and Gautrain station.