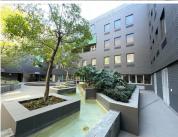

## 61 m<sup>2</sup>

This stunning 4th floor office space measuring 61,24sqm is available to rent in Rosebank. The office area is spacious and fully carpeted and the windows allow for excellent natural lighting. The unit is also furnished and serviced. There is shared use of the boardroom facilities and common areas. There are flexible lease terms. Excludes utilities and WiFi. Basement parking at R900. In a great location in the heart of Rosebank with easy access to Rosebank Mall and Gautrain station.