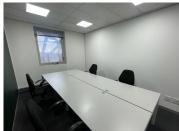

## 61 m<sup>2</sup>

This stunning 4th floor office space measuring 61,24sqm is available to rent in Rosebank. The office area is spacious and fully carpeted and the windows allow for excellent natural lighting. The unit is also furnished and serviced. There is shared use of the boardroom facilities and common areas. There are flexible lease terms. Excludes utilities and WiFi. Basement parking at R900. In a great location in the heart of Rosebank with easy access to Rosebank Mall and Gautrain station.