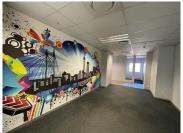

## 114,400 pm

The Mall Offices | Stunning 8th Floor Office Space to Let in Rosebank

880 m<sup>2</sup>

This stunning 8th floor office space measuring 880sqm is available to Let immediately. The offices are spacious and have plenty of windows giving excellent natural lighting. There is a lovely reception area and the office space is carpeted. It has a large neat kitchen. There is ample and convenient parking. Parking is R750 per bay excluding Vat. An additional generator charge at R3.00 per sqm excluding Vat. There is a 3 months exit rental plus Vat. The offices are sub divisible.