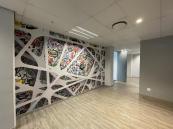

## 114,400 pm

The Mall Offices | Stunning 8th Floor Office Space to Let in Rosebank

880 m<sup>2</sup>

This stunning 8th floor office space measuring 880sqm is available to Let immediately. The offices are spacious and have plenty of windows giving excellent natural lighting. There is a lovely reception area and the office space is carpeted. It has a large neat kitchen. There is ample and convenient parking. Parking is R750 per bay excluding Vat. An additional generator charge at R3.00 per sqm excluding Vat. There is a 3 months exit rental plus Vat. The offices are sub divisible.