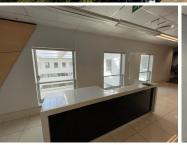

## 114,400 pm

The Mall Offices | Stunning 8th Floor Office Space to Let in Rosebank

880 m<sup>2</sup>

This stunning 8th floor office space measuring 880sqm is available to Let immediately. The offices are spacious and have plenty of windows giving excellent natural lighting. There is a lovely reception area and the office space is carpeted. It has a large neat kitchen. There is ample and convenient parking. Parking is R750 per bay excluding Vat. An additional generator charge at R3.00 per sqm excluding Vat. There is a 3 months exit rental plus Vat. The offices are sub divisible.