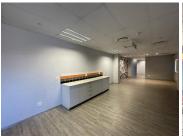

## 114,400 pm

The Mall Offices | Stunning 8th Floor Office Space to Let in Rosebank

880 m<sup>2</sup>

This stunning 8th floor office space measuring 880sqm is available to Let immediately. The offices are spacious and have plenty of windows giving excellent natural lighting. There is a lovely reception area and the office space is carpeted. It has a large neat kitchen. There is ample and convenient parking. Parking is R750 per bay excluding Vat. An additional generator charge at R3.00 per sqm excluding Vat. There is a 3 months exit rental plus Vat. The offices are sub divisible.