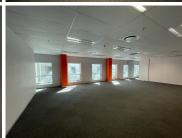

## 114,400 pm

The Mall Offices | Stunning 8th Floor Office Space to Let in Rosebank

880 m<sup>2</sup>

This stunning 8th floor office space measuring 880sqm is available to Let immediately. The offices are spacious and have plenty of windows giving excellent natural lighting. There is a lovely reception area and the office space is carpeted. It has a large neat kitchen. There is ample and convenient parking. Parking is R750 per bay excluding Vat. An additional generator charge at R3.00 per sqm excluding Vat. There is a 3 months exit rental plus Vat. The offices are sub divisible.