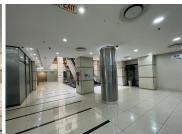

## 86,394 pm

160 Jan Smuts | Prime Upper Ground Office Space to Let in Rosebank

863 m<sup>2</sup>

This prime upper ground office space measuring 863.94sqm is available to Let for immediate occupation. This is a great fitted space with a modern reception, spacious offices, boardrooms and a bar area. There is full back up power and water. Basement parking is R650 per month. There are great tenant incentives. 75% of first year's rental back in benefits for a three-year lease and 125% for a five-year lease.