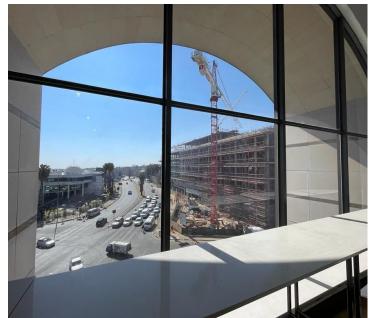

## 86,394 pm

160 Jan Smuts | Prime Upper Ground Office Space to Let in Rosebank

863 m<sup>2</sup>

This prime upper ground office space measuring 863.94sqm is available to Let for immediate occupation. This is a great fitted space with a modern reception, spacious offices, boardrooms and a bar area. There is full back up power and water. Basement parking is R650 per month. There are great tenant incentives. 75% of first year's rental back in benefits for a three-year lease and 125% for a five-year lease.

The property is in a great location close to Rosebank Mall and The Zone. It is close to the Gautrain, main arterial routes and other amenities in the area.

Disclaimer: All amounts exclude VAT and while every effort will be made to ensure that the information, including but not limited to only DEPOSIT AMOUNTS, contained within all our listings are accurate and up to date, we make no warranty, representation or undertaking whether expressed or implied, nor do we assume any legal liability, whether direct or indirect, or responsibility for the accuracy, completeness, or usefulness of any information. Prospective purchasers and tenants should make their own enquiries to verify the information contained herein. Deposits...