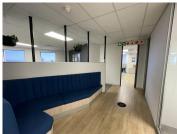

## 86,394 pm

160 Jan Smuts | Prime Upper Ground Office Space to Let in Rosebank

863 m<sup>2</sup>

This prime upper ground office space measuring 863.94sqm is available to Let for immediate occupation. This is a great fitted space with a modern reception, spacious offices, boardrooms and a bar area. There is full back up power and water. Basement parking is R650 per month. There are great tenant incentives. 75% of first year's rental back in benefits for a three-year lease and 125% for a five-year lease.