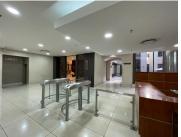

## 86,394 pm

160 Jan Smuts | Prime Upper Ground Office Space to Let in Rosebank

863 m<sup>2</sup>

This prime upper ground office space measuring 863.94sqm is available to Let for immediate occupation. This is a great fitted space with a modern reception, spacious offices, boardrooms and a bar area. There is full back up power and water. Basement parking is R650 per month. There are great tenant incentives. 75% of first year's rental back in benefits for a three-year lease and 125% for a five-year lease.