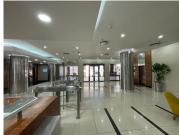

## 86,394 pm

160 Jan Smuts | Prime Upper Ground Office Space to Let in Rosebank

863 m<sup>2</sup>

This prime upper ground office space measuring 863.94sqm is available to Let for immediate occupation. This is a great fitted space with a modern reception, spacious offices, boardrooms and a bar area. There is full back up power and water. Basement parking is R650 per month. There are great tenant incentives. 75% of first year's rental back in benefits for a three-year lease and 125% for a five-year lease.