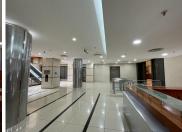

## 86,394 pm

160 Jan Smuts | Prime Upper Ground Office Space to Let in Rosebank

863 m<sup>2</sup>

This prime upper ground office space measuring 863.94sqm is available to Let for immediate occupation. This is a great fitted space with a modern reception, spacious offices, boardrooms and a bar area. There is full back up power and water. Basement parking is R650 per month. There are great tenant incentives. 75% of first year's rental back in benefits for a three-year lease and 125% for a five-year lease.