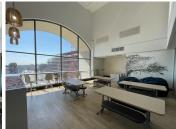

## 86,394 pm

160 Jan Smuts | Prime Upper Ground Office Space to Let in Rosebank

863 m<sup>2</sup>

This prime upper ground office space measuring 863.94sqm is available to Let for immediate occupation. This is a great fitted space with a modern reception, spacious offices, boardrooms and a bar area. There is full back up power and water. Basement parking is R650 per month. There are great tenant incentives. 75% of first year's rental back in benefits for a three-year lease and 125% for a five-year lease.