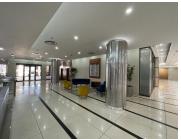

## 86,394 pm

160 Jan Smuts | Prime Upper Ground Office Space to Let in Rosebank

863 m<sup>2</sup>

This prime upper ground office space measuring 863.94sqm is available to Let for immediate occupation. This is a great fitted space with a modern reception, spacious offices, boardrooms and a bar area. There is full back up power and water. Basement parking is R650 per month. There are great tenant incentives. 75% of first year's rental back in benefits for a three-year lease and 125% for a five-year lease.