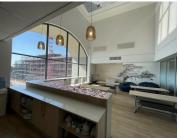

## 86,394 pm

160 Jan Smuts | Prime Upper Ground Office Space to Let in Rosebank

863 m<sup>2</sup>

This prime upper ground office space measuring 863.94sqm is available to Let for immediate occupation. This is a great fitted space with a modern reception, spacious offices, boardrooms and a bar area. There is full back up power and water. Basement parking is R650 per month. There are great tenant incentives. 75% of first year's rental back in benefits for a three-year lease and 125% for a five-year lease.