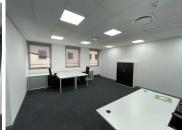

## 10788 m<sup>2</sup>

This prime Network Space measuring 107,88sqm is available to Let in Rosebank. The office suite is serviced. The offices are spacious and fully carpeted with excellent natural light flowing throughout. Shared use of the boardroom facilities and common areas. Rental is R165 per sqm excluding VAT and utilities. The property is in a great location in the heart of Rosebank with easy access to Rosebank Mall and Gautrain station.