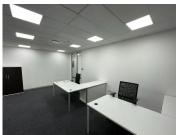

## 10788 m<sup>2</sup>

This prime Network Space measuring 107,88sqm is available to Let in Rosebank. The office suite is serviced. The offices are spacious and fully carpeted with excellent natural light flowing throughout. Shared use of the boardroom facilities and common areas. Rental is R165 per sqm excluding VAT and utilities. The property is in a great location in the heart of Rosebank with easy access to Rosebank Mall and Gautrain station.