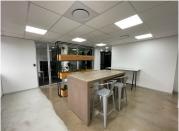

## 10788 m<sup>2</sup>

This prime Network Space measuring 107,88sqm is available to Let in Rosebank. The office suite is serviced. The offices are spacious and fully carpeted with excellent natural light flowing throughout. Shared use of the boardroom facilities and common areas. Rental is R165 per sqm excluding VAT and utilities. The property is in a great location in the heart of Rosebank with easy access to Rosebank Mall and Gautrain station.