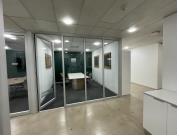

## 10788 m<sup>2</sup>

This prime Network Space measuring 107,88sqm is available to Let in Rosebank. The office suite is serviced. The offices are spacious and fully carpeted with excellent natural light flowing throughout. Shared use of the boardroom facilities and common areas. Rental is R165 per sqm excluding VAT and utilities. The property is in a great location in the heart of Rosebank with easy access to Rosebank Mall and Gautrain station.