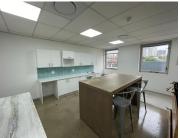

## 10788 m<sup>2</sup>

This prime Network Space measuring 107,88sqm is available to Let in Rosebank. The office suite is serviced. The offices are spacious and fully carpeted with excellent natural light flowing throughout. Shared use of the boardroom facilities and common areas. Rental is R165 per sqm excluding VAT and utilities. The property is in a great location in the heart of Rosebank with easy access to Rosebank Mall and Gautrain station.