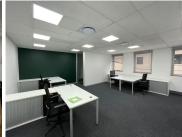

## 10788 m<sup>2</sup>

This prime Network Space measuring 107,88sqm is available to Let in Rosebank. The office suite is serviced. The offices are spacious and fully carpeted with excellent natural light flowing throughout. Shared use of the boardroom facilities and common areas. Rental is R165 per sqm excluding VAT and utilities. The property is in a great location in the heart of Rosebank with easy access to Rosebank Mall and Gautrain station.