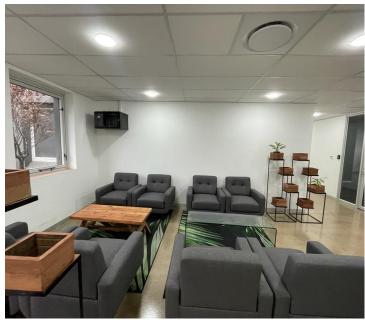

## 10788 m<sup>2</sup>

This prime Network Space measuring 107,88sqm is available to Let in Rosebank. The office suite is serviced. The offices are spacious and fully carpeted with excellent natural light flowing throughout. Shared use of the boardroom facilities and common areas. Rental is R165 per sqm excluding VAT and utilities. The property is in a great location in the heart of Rosebank with easy access to Rosebank Mall and Gautrain station.