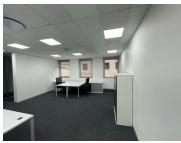

## 10788 m<sup>2</sup>

This prime Network Space measuring 107,88sqm is available to Let in Rosebank. The office suite is serviced. The offices are spacious and fully carpeted with excellent natural light flowing throughout. Shared use of the boardroom facilities and common areas. Rental is R165 per sqm excluding VAT and utilities. The property is in a great location in the heart of Rosebank with easy access to Rosebank Mall and Gautrain station.