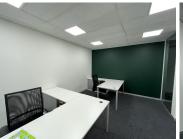

## 10788 m<sup>2</sup>

This prime Network Space measuring 107,88sqm is available to Let in Rosebank. The office suite is serviced. The offices are spacious and fully carpeted with excellent natural light flowing throughout. Shared use of the boardroom facilities and common areas. Rental is R165 per sqm excluding VAT and utilities. The property is in a great location in the heart of Rosebank with easy access to Rosebank Mall and Gautrain station.