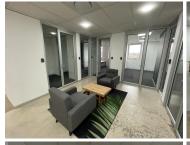

## 10788 m<sup>2</sup>

This prime Network Space measuring 107,88sqm is available to Let in Rosebank. The office suite is serviced. The offices are spacious and fully carpeted with excellent natural light flowing throughout. Shared use of the boardroom facilities and common areas. Rental is R165 per sqm excluding VAT and utilities. The property is in a great location in the heart of Rosebank with easy access to Rosebank Mall and Gautrain station.