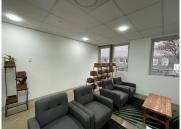

## 10788 m<sup>2</sup>

This prime Network Space measuring 107,88sqm is available to Let in Rosebank. The office suite is serviced. The offices are spacious and fully carpeted with excellent natural light flowing throughout. Shared use of the boardroom facilities and common areas. Rental is R165 per sqm excluding VAT and utilities. The property is in a great location in the heart of Rosebank with easy access to Rosebank Mall and Gautrain station.