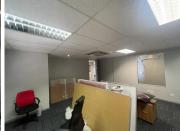

## 40 m<sup>2</sup>

Prime, micro commercial space measuring 40sqm available immediately for occupation. The office component is located on the ground floor of this pristine and secure business hub. Xpsace Serviced Offices have a variety of different sizes and flexible lease terms to suit any budget and requirement. Their services include reception, 24 hour biometric access, cleaning, internet, secure parking, air-conditioned offices, generator and there's CCTV monitoring.