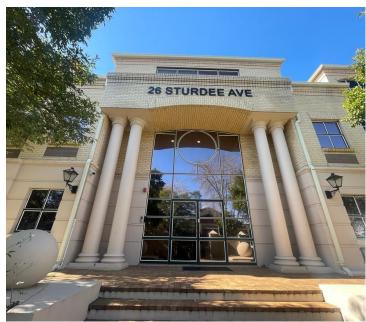

## 40 m<sup>2</sup>

Prime, micro commercial space measuring 40sqm available immediately for occupation. The office component is located on the ground floor of this pristine and secure business hub. Xpsace Serviced Offices have a variety of different sizes and flexible lease terms to suit any budget and requirement. Their services include reception, 24 hour biometric access, cleaning, internet, secure parking, air-conditioned offices, generator and there's CCTV monitoring.