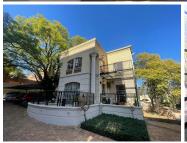

## 40 m<sup>2</sup>

Prime, micro commercial space measuring 40sqm available immediately for occupation. The office component is located on the ground floor of this pristine and secure business hub. Xpsace Serviced Offices have a variety of different sizes and flexible lease terms to suit any budget and requirement. Their services include reception, 24 hour biometric access, cleaning, internet, secure parking, air-conditioned offices, generator and there's CCTV monitoring.