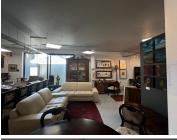

## 1012 m<sup>2</sup>

AAA grade commercial space available for rent. The property comprises of a show room, offices, storage space, ample ablution facilities and a kitchenette. Brilliant natural lighting flows throughout the space. The premises is fully air-conditioned with modern and upmarket finishes. Plenty covered and open parking bays present.