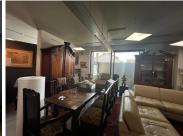

## 1012 m<sup>2</sup>

AAA grade commercial space available for rent. The property comprises of a show room, offices, storage space, ample ablution facilities and a kitchenette. Brilliant natural lighting flows throughout the space. The premises is fully air-conditioned with modern and upmarket finishes. Plenty covered and open parking bays present.

Situated in a trendy business location offering fantastic exposure and branding / signage opportunities. The building is located within close proximity to all main roads, highways, amenities and various public transportation systems are nearby and easily accessible.