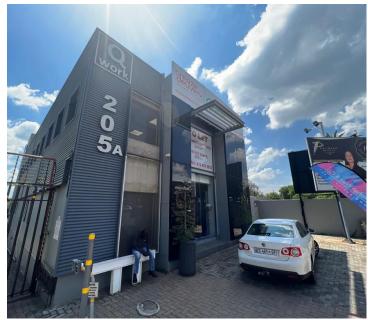

## 1012 m<sup>2</sup>

AAA grade commercial space available for rent. The property comprises of a show room, offices, storage space, ample ablution facilities and a kitchenette. Brilliant natural lighting flows throughout the space. The premises is fully air-conditioned with modern and upmarket finishes. Plenty covered and open parking bays present.

Situated in a trendy business location offering fantastic exposure and branding / signage opportunities. The building is located within close proximity to all main roads, highways, amenities and various public transportation systems are nearby and easily accessible.