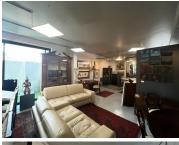

## 1012 m<sup>2</sup>

AAA grade commercial space available for rent. The property comprises of a show room, offices, storage space, ample ablution facilities and a kitchenette. Brilliant natural lighting flows throughout the space. The premises is fully air-conditioned with modern and upmarket finishes. Plenty covered and open parking bays present.

Situated in a trendy business location offering fantastic exposure and branding / signage opportunities. The building is located within close proximity to all main roads, highways, amenities and various public transportation systems are nearby and easily accessible.