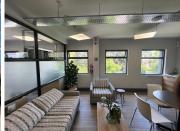

## 1012 m<sup>2</sup>

AAA grade commercial space available for rent. The property comprises of a show room, offices, storage space, ample ablution facilities and a kitchenette. Brilliant natural lighting flows throughout the space. The premises is fully air-conditioned with modern and upmarket finishes. Plenty covered and open parking bays present.