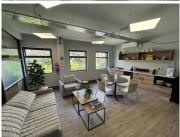

## 1012 m<sup>2</sup>

AAA grade commercial space available for rent. The property comprises of a show room, offices, storage space, ample ablution facilities and a kitchenette. Brilliant natural lighting flows throughout the space. The premises is fully air-conditioned with modern and upmarket finishes. Plenty covered and open parking bays present.

Situated in a trendy business location offering fantastic exposure and branding / signage opportunities. The building is located within close proximity to all main roads, highways, amenities and various public transportation systems are nearby and easily accessible.