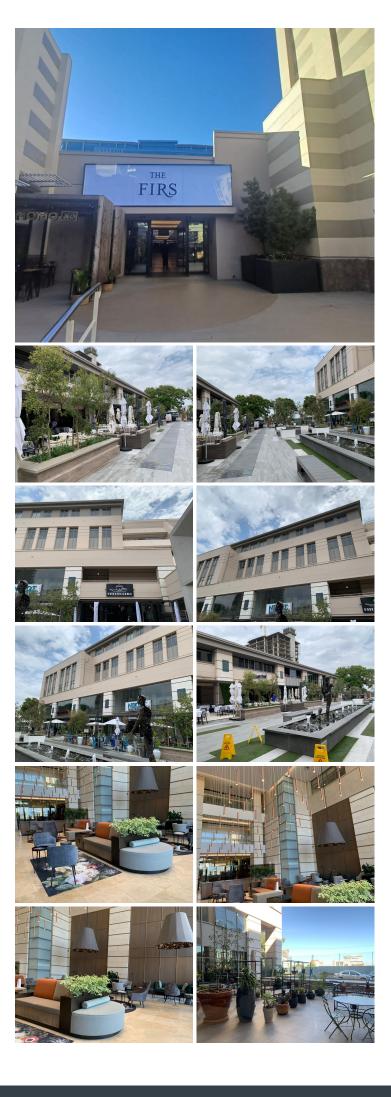

## 🖌 624 m²

The Firs is situated in Johannesburg's northern suburb of Rosebank and is in close proximity to the Rosebank Gautrain station. Tenants have access to restaurants as well as an exclusive tenant lounge and outdoor patio.

Located on the 4th floor is a 624sqm white boxed office space with private balcony. The unit is spacious and fully carpeted with excellent natural light flowing throughout. Basement parking is R1000 per bay per month. Rental is R190 per sqm excluding VAT and utilities.

The Firs is close to all main arterial routes, shops and other amenities in the area.