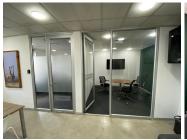

## 5,342 pm

158 Jan Smuts Avenue | Network Space to Let in Rosebank

32 m<sup>2</sup>

This prime Network Space measuring 32.38sqm is available to Let in Rosebank. The office suite is furnished and fully serviced. The unit is spacious and fully carpeted with excellent natural light flowing throughout. Shared use of the meeting rooms and boardrooms. Shared kitchen with complimentary tea and coffee refreshments. Full backup generator. Rental is R165 per sqm excluding VAT and utilities.

The property is in a great location in the heart of Rosebank with easy access to Rosebank Mall and the Gautrain station.

| Floor Size m <sup>2</sup> | 32         | Security         | Yes |
|---------------------------|------------|------------------|-----|
| Parking Bays              | -          | Air Conditioning | Yes |
| Title                     | -          | Generator        | -   |
| Zoning                    | Commercial | Fibre            | -   |