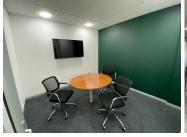

## 5,342 pm

158 Jan Smuts Avenue | Network Space to Let in Rosebank

32 m<sup>2</sup>

This prime Network Space measuring 32.38sqm is available to Let in Rosebank. The office suite is furnished and fully serviced. The unit is spacious and fully carpeted with excellent natural light flowing throughout. Shared use of the meeting rooms and boardrooms. Shared kitchen with complimentary tea and coffee refreshments. Full backup generator. Rental is R165 per sqm excluding VAT and utilities.