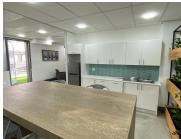

## 5,342 pm

158 Jan Smuts Avenue | Network Space to Let in Rosebank

32 m<sup>2</sup>

This prime Network Space measuring 32.38sqm is available to Let in Rosebank. The office suite is furnished and fully serviced. The unit is spacious and fully carpeted with excellent natural light flowing throughout. Shared use of the meeting rooms and boardrooms. Shared kitchen with complimentary tea and coffee refreshments. Full backup generator. Rental is R165 per sqm excluding VAT and utilities.