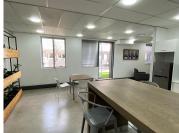

## 5,342 pm

158 Jan Smuts Avenue | Network Space to Let in Rosebank

32 m<sup>2</sup>

This prime Network Space measuring 32.38sqm is available to Let in Rosebank. The office suite is furnished and fully serviced. The unit is spacious and fully carpeted with excellent natural light flowing throughout. Shared use of the meeting rooms and boardrooms. Shared kitchen with complimentary tea and coffee refreshments. Full backup generator. Rental is R165 per sqm excluding VAT and utilities.

The property is in a great location in the heart of Rosebank with easy access to Rosebank Mall and the Gautrain station.

| Floor Size m <sup>2</sup> | 32         | Security         | Yes |
|---------------------------|------------|------------------|-----|
| Parking Bays              | -          | Air Conditioning | Yes |
| Title                     | -          | Generator        | -   |
| Zoning                    | Commercial | Fibre            | -   |