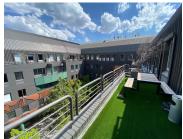

## 5,342 pm

158 Jan Smuts Avenue | Network Space to Let in Rosebank

32 m<sup>2</sup>

This prime Network Space measuring 32.38sqm is available to Let in Rosebank. The office suite is furnished and fully serviced. The unit is spacious and fully carpeted with excellent natural light flowing throughout. Shared use of the meeting rooms and boardrooms. Shared kitchen with complimentary tea and coffee refreshments. Full backup generator. Rental is R165 per sqm excluding VAT and utilities.

The property is in a great location in the heart of Rosebank with easy access to Rosebank Mall and the Gautrain station.

| Floor Size m <sup>2</sup> | 32         | Security         | Yes |
|---------------------------|------------|------------------|-----|
| Parking Bays              | -          | Air Conditioning | Yes |
| Title                     | -          | Generator        | -   |
| Zoning                    | Commercial | Fibre            | -   |