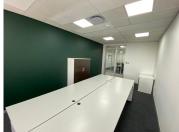

## 5,342 pm

158 Jan Smuts Avenue | Network Space to Let in Rosebank

32 m<sup>2</sup>

This prime Network Space measuring 32.38sqm is available to Let in Rosebank. The office suite is furnished and fully serviced. The unit is spacious and fully carpeted with excellent natural light flowing throughout. Shared use of the meeting rooms and boardrooms. Shared kitchen with complimentary tea and coffee refreshments. Full backup generator. Rental is R165 per sqm excluding VAT and utilities.

The property is in a great location in the heart of Rosebank with easy access to Rosebank Mall and the Gautrain station.

| Floor Size m <sup>2</sup> | 32         | Security         | Yes |
|---------------------------|------------|------------------|-----|
| Parking Bays              | -          | Air Conditioning | Yes |
| Title                     | -          | Generator        | -   |
| Zoning                    | Commercial | Fibre            | -   |