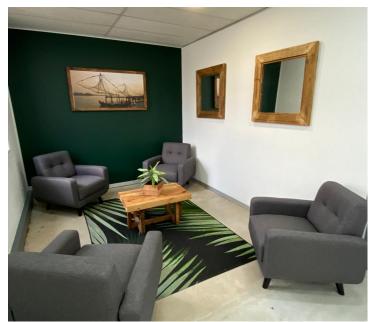

## 5,342 pm

158 Jan Smuts Avenue | Network Space to Let in Rosebank

32 m<sup>2</sup>

This prime Network Space measuring 32.38sqm is available to Let in Rosebank. The office suite is furnished and fully serviced. The unit is spacious and fully carpeted with excellent natural light flowing throughout. Shared use of the meeting rooms and boardrooms. Shared kitchen with complimentary tea and coffee refreshments. Full backup generator. Rental is R165 per sqm excluding VAT and utilities.

The property is in a great location in the heart of Rosebank with easy access to Rosebank Mall and the Gautrain station.

| Floor Size m <sup>2</sup> | 32         | Security         | Yes |
|---------------------------|------------|------------------|-----|
| Parking Bays              | -          | Air Conditioning | Yes |
| Title                     | -          | Generator        | -   |
| Zoning                    | Commercial | Fibre            | -   |