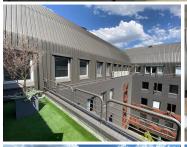

## 5,342 pm

158 Jan Smuts Avenue | Network Space to Let in Rosebank

32 m<sup>2</sup>

This prime Network Space measuring 32.38sqm is available to Let in Rosebank. The office suite is furnished and fully serviced. The unit is spacious and fully carpeted with excellent natural light flowing throughout. Shared use of the meeting rooms and boardrooms. Shared kitchen with complimentary tea and coffee refreshments. Full backup generator. Rental is R165 per sqm excluding VAT and utilities.

The property is in a great location in the heart of Rosebank with easy access to Rosebank Mall and the Gautrain station.

| Floor Size m <sup>2</sup> | 32         | Security         | Yes |
|---------------------------|------------|------------------|-----|
| Parking Bays              | -          | Air Conditioning | Yes |
| Title                     | -          | Generator        | -   |
| Zoning                    | Commercial | Fibre            | -   |