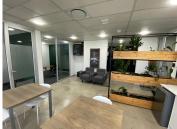

## 5,342 pm

158 Jan Smuts Avenue | Network Space to Let in Rosebank

32 m<sup>2</sup>

This prime Network Space measuring 32.38sqm is available to Let in Rosebank. The office suite is furnished and fully serviced. The unit is spacious and fully carpeted with excellent natural light flowing throughout. Shared use of the meeting rooms and boardrooms. Shared kitchen with complimentary tea and coffee refreshments. Full backup generator. Rental is R165 per sqm excluding VAT and utilities.

The property is in a great location in the heart of Rosebank with easy access to Rosebank Mall and the Gautrain station.

| Floor Size m <sup>2</sup> | 32         | Security         | Yes |
|---------------------------|------------|------------------|-----|
| Parking Bays              | -          | Air Conditioning | Yes |
| Title                     | -          | Generator        | -   |
| Zoning                    | Commercial | Fibre            | -   |