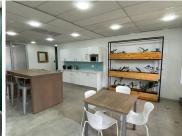

## 5,342 pm

158 Jan Smuts Avenue | Network Space to Let in Rosebank

32 m<sup>2</sup>

This prime Network Space measuring 32.38sqm is available to Let in Rosebank. The office suite is furnished and fully serviced. The unit is spacious and fully carpeted with excellent natural light flowing throughout. Shared use of the meeting rooms and boardrooms. Shared kitchen with complimentary tea and coffee refreshments. Full backup generator. Rental is R165 per sqm excluding VAT and utilities.