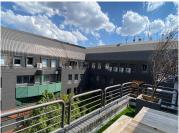

## 5,342 pm

158 Jan Smuts Avenue | Network Space to Let in Rosebank

32 m<sup>2</sup>

This prime Network Space measuring 32.38sqm is available to Let in Rosebank. The office suite is furnished and fully serviced. The unit is spacious and fully carpeted with excellent natural light flowing throughout. Shared use of the meeting rooms and boardrooms. Shared kitchen with complimentary tea and coffee refreshments. Full backup generator. Rental is R165 per sqm excluding VAT and utilities.

The property is in a great location in the heart of Rosebank with easy access to Rosebank Mall and the Gautrain station.

| Floor Size m <sup>2</sup> | 32         | Security         | Yes |
|---------------------------|------------|------------------|-----|
| Parking Bays              | -          | Air Conditioning | Yes |
| Title                     | -          | Generator        | -   |
| Zoning                    | Commercial | Fibre            | -   |