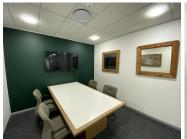

## 48 m<sup>2</sup>

This prime Network Space measuring 48.77sqm is available to Let in Rosebank. The office suite is furnished and fully serviced. The unit is spacious and fully carpeted with excellent natural light flowing throughout. Shared use of the meeting rooms and boardrooms. Shared kitchen with complimentary tea and coffee refreshments. Full backup generator. Rental is R160 per sqm excluding VAT and utilities.