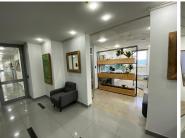

## 48 m<sup>2</sup>

This prime Network Space measuring 48.77sqm is available to Let in Rosebank. The office suite is furnished and fully serviced. The unit is spacious and fully carpeted with excellent natural light flowing throughout. Shared use of the meeting rooms and boardrooms. Shared kitchen with complimentary tea and coffee refreshments. Full backup generator. Rental is R160 per sqm excluding VAT and utilities.

The property is in a great location in the heart of Rosebank with easy access to Rosebank Mall and the Gautrain station.

12 months Immediately

| Floor Size m <sup>2</sup> | 48         | Security         | Yes |
|---------------------------|------------|------------------|-----|
| Parking Bays              | -          | Air Conditioning | Yes |
| Title                     | -          | Generator        | -   |
| Zoning                    | Commercial | Fibre            | -   |