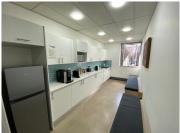

## 48 m<sup>2</sup>

This prime Network Space measuring 48.77sqm is available to Let in Rosebank. The office suite is furnished and fully serviced. The unit is spacious and fully carpeted with excellent natural light flowing throughout. Shared use of the meeting rooms and boardrooms. Shared kitchen with complimentary tea and coffee refreshments. Full backup generator. Rental is R160 per sqm excluding VAT and utilities.