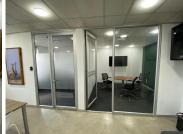

## 48 m<sup>2</sup>

This prime Network Space measuring 48.77sqm is available to Let in Rosebank. The office suite is furnished and fully serviced. The unit is spacious and fully carpeted with excellent natural light flowing throughout. Shared use of the meeting rooms and boardrooms. Shared kitchen with complimentary tea and coffee refreshments. Full backup generator. Rental is R160 per sqm excluding VAT and utilities.