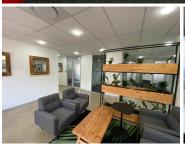

## 48 m<sup>2</sup>

This prime Network Space measuring 48.77sqm is available to Let in Rosebank. The office suite is furnished and fully serviced. The unit is spacious and fully carpeted with excellent natural light flowing throughout. Shared use of the meeting rooms and boardrooms. Shared kitchen with complimentary tea and coffee refreshments. Full backup generator. Rental is R160 per sqm excluding VAT and utilities.

The property is in a great location in the heart of Rosebank with easy access to Rosebank Mall and the Gautrain station.

12 months Immediately

| Floor Size m <sup>2</sup> | 48         | Security         | Yes |
|---------------------------|------------|------------------|-----|
| Parking Bays              | -          | Air Conditioning | Yes |
| Title                     | -          | Generator        | -   |
| Zoning                    | Commercial | Fibre            | -   |