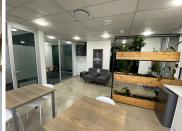

## 48 m<sup>2</sup>

This prime Network Space measuring 48.77sqm is available to Let in Rosebank. The office suite is furnished and fully serviced. The unit is spacious and fully carpeted with excellent natural light flowing throughout. Shared use of the meeting rooms and boardrooms. Shared kitchen with complimentary tea and coffee refreshments. Full backup generator. Rental is R160 per sqm excluding VAT and utilities.