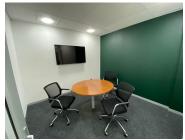

## 48 m<sup>2</sup>

This prime Network Space measuring 48.77sqm is available to Let in Rosebank. The office suite is furnished and fully serviced. The unit is spacious and fully carpeted with excellent natural light flowing throughout. Shared use of the meeting rooms and boardrooms. Shared kitchen with complimentary tea and coffee refreshments. Full backup generator. Rental is R160 per sqm excluding VAT and utilities.

The property is in a great location in the heart of Rosebank with easy access to Rosebank Mall and the Gautrain station.

12 months Immediately

| Floor Size m <sup>2</sup> | 48         | Security         | Yes |
|---------------------------|------------|------------------|-----|
| Parking Bays              | -          | Air Conditioning | Yes |
| Title                     | -          | Generator        | -   |
| Zoning                    | Commercial | Fibre            | -   |