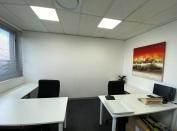

## 48 m<sup>2</sup>

This prime Network Space measuring 48.77sqm is available to Let in Rosebank. The office suite is furnished and fully serviced. The unit is spacious and fully carpeted with excellent natural light flowing throughout. Shared use of the meeting rooms and boardrooms. Shared kitchen with complimentary tea and coffee refreshments. Full backup generator. Rental is R160 per sqm excluding VAT and utilities.

The property is in a great location in the heart of Rosebank with easy access to Rosebank Mall and the Gautrain station.

12 months Immediately

| Floor Size m <sup>2</sup> | 48         | Security         | Yes |
|---------------------------|------------|------------------|-----|
| Parking Bays              | -          | Air Conditioning | Yes |
| Title                     | -          | Generator        | -   |
| Zoning                    | Commercial | Fibre            | -   |