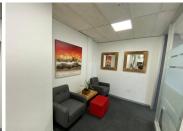

## 48 m<sup>2</sup>

This prime Network Space measuring 48.77sqm is available to Let in Rosebank. The office suite is furnished and fully serviced. The unit is spacious and fully carpeted with excellent natural light flowing throughout. Shared use of the meeting rooms and boardrooms. Shared kitchen with complimentary tea and coffee refreshments. Full backup generator. Rental is R160 per sqm excluding VAT and utilities.