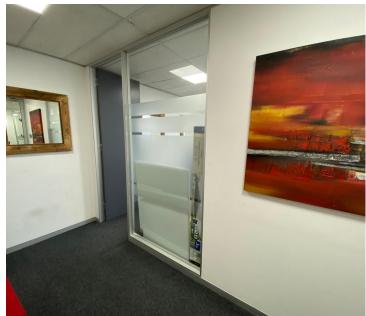

## 48 m<sup>2</sup>

This prime Network Space measuring 48.77sqm is available to Let in Rosebank. The office suite is furnished and fully serviced. The unit is spacious and fully carpeted with excellent natural light flowing throughout. Shared use of the meeting rooms and boardrooms. Shared kitchen with complimentary tea and coffee refreshments. Full backup generator. Rental is R160 per sqm excluding VAT and utilities.

The property is in a great location in the heart of Rosebank with easy access to Rosebank Mall and the Gautrain station.

12 months Immediately

| Floor Size m <sup>2</sup> | 48         | Security         | Yes |
|---------------------------|------------|------------------|-----|
| Parking Bays              | -          | Air Conditioning | Yes |
| Title                     | -          | Generator        | -   |
| Zoning                    | Commercial | Fibre            | -   |