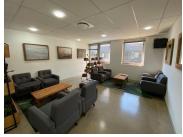

## 48 m<sup>2</sup>

This prime Network Space measuring 48.77sqm is available to Let in Rosebank. The office suite is furnished and fully serviced. The unit is spacious and fully carpeted with excellent natural light flowing throughout. Shared use of the meeting rooms and boardrooms. Shared kitchen with complimentary tea and coffee refreshments. Full backup generator. Rental is R160 per sqm excluding VAT and utilities.