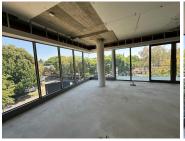

## 825 m<sup>2</sup>

A prominently located 3 storey, energy efficient office development with high end finishes situated in the prime location of Rosebank, offering exceptional exposure, incredible security, electric fencing and a guard house with access control at the gate. The building has an impressive triple volume entrance with full height glazing, modern reception area and an interior designed waiting area. There is a backup generator as well as back up water supply to the roof and an entertainment area with wide doors leading to a large terrace.

This P-grade second-floor office space is available to let immediately. There is an attractive tenant installation allowance offered by the landlord. The property is close to the Gautrain station and other amenities in Rosebank.