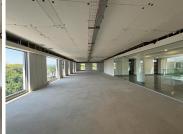

## 825 m<sup>2</sup>

A prominently located 3 storey, energy efficient office development with high end finishes situated in the prime location of Rosebank, offering exceptional exposure, incredible security, electric fencing and a guard house with access control at the gate. The building has an impressive triple volume entrance with full height glazing, modern reception area and an interior designed waiting area. There is a backup generator as well as back up water supply to the roof and an entertainment area with wide doors leading to a large terrace.

This P-grade second-floor office space is available to let immediately. There is an attractive tenant installation allowance offered by the landlord. The property is close to the Gautrain station and other amenities in Rosebank.