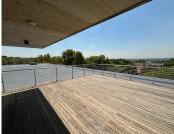

## 825 m<sup>2</sup>

A prominently located 3 storey, energy efficient office development with high end finishes situated in the prime location of Rosebank, offering exceptional exposure, incredible security, electric fencing and a guard house with access control at the gate. The building has an impressive triple volume entrance with full height glazing, modern reception area and an interior designed waiting area. There is a backup generator as well as back up water supply to the roof and an entertainment area with wide doors leading to a large terrace.