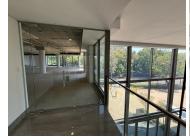

## 825 m<sup>2</sup>

A prominently located 3 storey, energy efficient office development with high end finishes situated in the prime location of Rosebank, offering exceptional exposure, incredible security, electric fencing and a guard house with access control at the gate. The building has an impressive triple volume entrance with full height glazing, modern reception area and an interior designed waiting area. There is a backup generator as well as back up water supply to the roof and an entertainment area with wide doors leading to a large terrace.