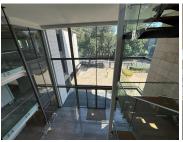

## 825 m<sup>2</sup>

A prominently located 3 storey, energy efficient office development with high end finishes situated in the prime location of Rosebank, offering exceptional exposure, incredible security, electric fencing and a guard house with access control at the gate. The building has an impressive triple volume entrance with full height glazing, modern reception area and an interior designed waiting area. There is a backup generator as well as back up water supply to the roof and an entertainment area with wide doors leading to a large terrace.