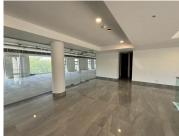

## 825 m<sup>2</sup>

A prominently located 3 storey, energy efficient office development with high end finishes situated in the prime location of Rosebank, offering exceptional exposure, incredible security, electric fencing and a guard house with access control at the gate. The building has an impressive triple volume entrance with full height glazing, modern reception area and an interior designed waiting area. There is a backup generator as well as back up water supply to the roof and an entertainment area with wide doors leading to a large terrace.

This P-grade second-floor office space is available to let immediately. There is an attractive tenant installation allowance offered by the landlord. The property is close to the Gautrain station and other amenities in Rosebank.