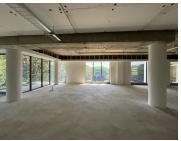

## 825 m<sup>2</sup>

A prominently located 3 storey, energy efficient office development with high end finishes situated in the prime location of Rosebank, offering exceptional exposure, incredible security, electric fencing and a guard house with access control at the gate. The building has an impressive triple volume entrance with full height glazing, modern reception area and an interior designed waiting area. There is a backup generator as well as back up water supply to the roof and an entertainment area with wide doors leading to a large terrace.

This P-grade second-floor office space is available to let immediately. There is an attractive tenant installation allowance offered by the landlord. The property is close to the Gautrain station and other amenities in Rosebank.