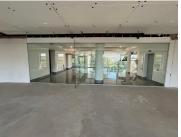

## 825 m<sup>2</sup>

A prominently located 3 storey, energy efficient office development with high end finishes situated in the prime location of Rosebank, offering exceptional exposure, incredible security, electric fencing and a guard house with access control at the gate. The building has an impressive triple volume entrance with full height glazing, modern reception area and an interior designed waiting area. There is a backup generator as well as back up water supply to the roof and an entertainment area with wide doors leading to a large terrace.

This P-grade second-floor office space is available to let immediately. There is an attractive tenant installation allowance offered by the landlord. The property is close to the Gautrain station and other amenities in Rosebank.