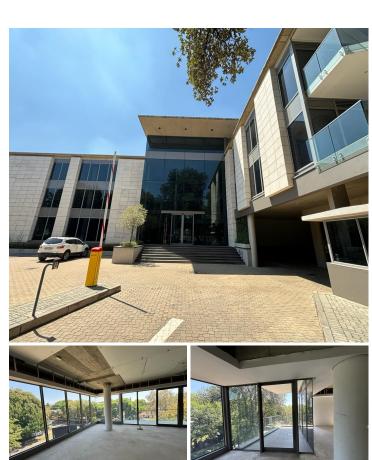

## 825 m<sup>2</sup>

A prominently located 3 storey, energy efficient office development with high end finishes situated in the prime location of Rosebank, offering exceptional exposure, incredible security, electric fencing and a guard house with access control at the gate. The building has an impressive triple volume entrance with full height glazing, modern reception area and an interior designed waiting area. There is a backup generator as well as back up water supply to the roof and an entertainment area with wide doors leading to a large terrace.

This P-grade second-floor office space is available to let immediately. There is an attractive tenant installation allowance offered by the landlord. The property is close to the Gautrain station and other amenities in Rosebank.

**Gross Monthly Rental** R185,625 Ex Vat **Lease Period** 12 months Available From **Immediately** 

| Floor Size m <sup>2</sup> | 825        | Security         | Yes |
|---------------------------|------------|------------------|-----|
| Parking Bays              | -          | Air Conditioning | Yes |
| Title                     | -          | Generator        | -   |
| Zoning                    | Commercial | Fibre            | -   |