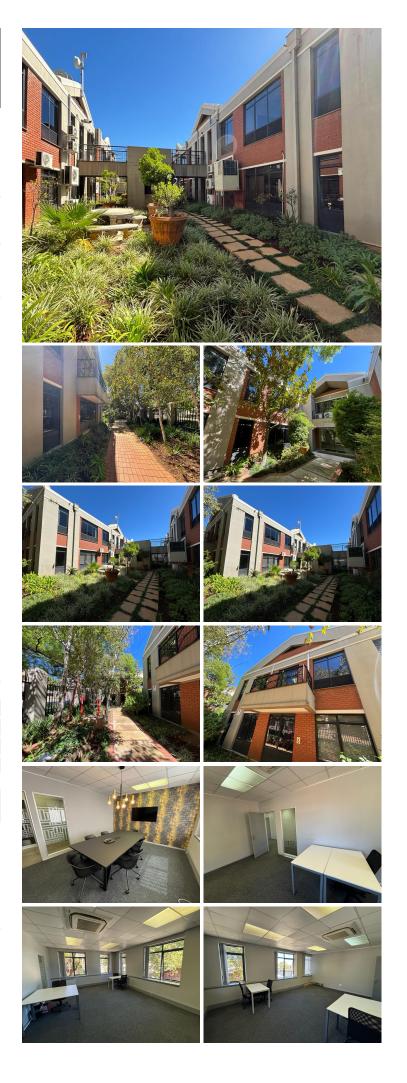

## 17,400 pm

23 Sturdee Avenue | Serviced Office Space to Let in Rosebank

A well-located commercial building with excellent exposure is ideally located on Sturdee Avenue in the heart of Rosebank. This is a 30sqm fully furnished unit with well-maintained carpeted flooring, great office lighting and air-conditioning. Shared boardrooms and break-away spaces. The unit is fully serviced; daily cleaning and reception services. The building has security as well as generator and water back-up. Rental includes utilities and Wi-Fi.

The property has easy access to the Rosebank Gautrain station, Rosebank Mall and The Zone Shopping Centre with the M1 highway close by.

R17,400 Ex Vat 12 months Immediately

| Floor Size m <sup>2</sup> | 30         | Security         | Yes |
|---------------------------|------------|------------------|-----|
| Parking Bays              | -          | Air Conditioning | Yes |
| Title                     | -          | Generator        | -   |
| Zoning                    | Commercial | Fibre            | -   |