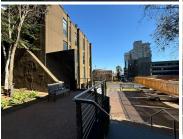

## 486 m<sup>2</sup>

A prime 486sqm office space on the first floor is available to let immediately. This unit features well-maintained flooring, standard office lighting, natural light, air-conditioning and private kitchen. The property has generator back-up. Basement parking is R650 per bay per month, open parking is R450 per bay per month and shaded parking R550 per bay per month. (3 bays per 100sqm). Rental excludes VAT and utilities.

Located in the vibrant and sought-after area of Rosebank, this office space benefits from proximity to major arterial routes, ensuring convenient access for both local and out-of-town clients. The neighbourhood is rich with amenities, including an array of shops, restaurants, and services, all within walking distance. This dynamic area is known for its bustling business environment and cosmopolitan feel, providing an excellent backdrop for networking and professional growth.