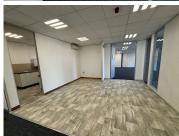

## 486 m<sup>2</sup>

A prime 486sqm office space on the first floor is available to let immediately. This unit features well-maintained flooring, standard office lighting, natural light, air-conditioning and private kitchen. The property has generator back-up. Basement parking is R650 per bay per month, open parking is R450 per bay per month and shaded parking R550 per bay per month. (3 bays per 100sqm). Rental excludes VAT and utilities.