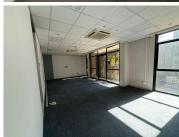

## 486 m<sup>2</sup>

A prime 486sqm office space on the first floor is available to let immediately. This unit features well-maintained flooring, standard office lighting, natural light, air-conditioning and private kitchen. The property has generator back-up. Basement parking is R650 per bay per month, open parking is R450 per bay per month and shaded parking R550 per bay per month. (3 bays per 100sqm). Rental excludes VAT and utilities.