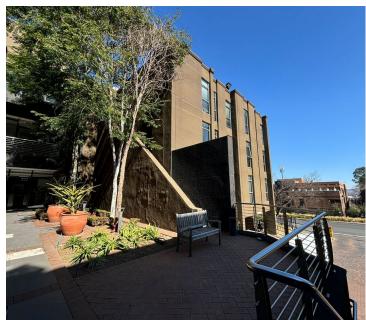

## 486 m<sup>2</sup>

A prime 486sqm office space on the first floor is available to let immediately. This unit features well-maintained flooring, standard office lighting, natural light, air-conditioning and private kitchen. The property has generator back-up. Basement parking is R650 per bay per month, open parking is R450 per bay per month and shaded parking R550 per bay per month. (3 bays per 100sqm). Rental excludes VAT and utilities.

Located in the vibrant and sought-after area of Rosebank, this office space benefits from proximity to major arterial routes, ensuring convenient access for both local and out-of-town clients. The neighbourhood is rich with amenities, including an array of shops, restaurants, and services, all within walking distance. This dynamic area is known for its bustling business environment and cosmopolitan feel, providing an excellent backdrop for networking and professional growth.