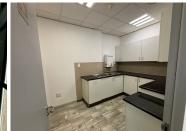

## 486 m<sup>2</sup>

A prime 486sqm office space on the first floor is available to let immediately. This unit features well-maintained flooring, standard office lighting, natural light, air-conditioning and private kitchen. The property has generator back-up. Basement parking is R650 per bay per month, open parking is R450 per bay per month and shaded parking R550 per bay per month. (3 bays per 100sqm). Rental excludes VAT and utilities.