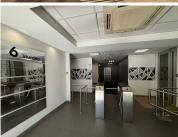

## 486 m<sup>2</sup>

A prime 486sqm office space on the first floor is available to let immediately. This unit features well-maintained flooring, standard office lighting, natural light, air-conditioning and private kitchen. The property has generator back-up. Basement parking is R650 per bay per month, open parking is R450 per bay per month and shaded parking R550 per bay per month. (3 bays per 100sqm). Rental excludes VAT and utilities.