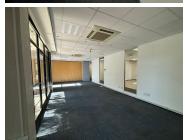

## 486 m<sup>2</sup>

A prime 486sqm office space on the first floor is available to let immediately. This unit features well-maintained flooring, standard office lighting, natural light, air-conditioning and private kitchen. The property has generator back-up. Basement parking is R650 per bay per month, open parking is R450 per bay per month and shaded parking R550 per bay per month. (3 bays per 100sqm). Rental excludes VAT and utilities.