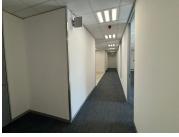

## 486 m<sup>2</sup>

A prime 486sqm office space on the first floor is available to let immediately. This unit features well-maintained flooring, standard office lighting, natural light, air-conditioning and private kitchen. The property has generator back-up. Basement parking is R650 per bay per month, open parking is R450 per bay per month and shaded parking R550 per bay per month. (3 bays per 100sqm). Rental excludes VAT and utilities.