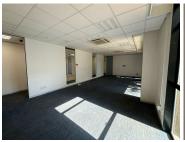

## 486 m<sup>2</sup>

A prime 486sqm office space on the first floor is available to let immediately. This unit features well-maintained flooring, standard office lighting, natural light, air-conditioning and private kitchen. The property has generator back-up. Basement parking is R650 per bay per month, open parking is R450 per bay per month and shaded parking R550 per bay per month. (3 bays per 100sqm). Rental excludes VAT and utilities.