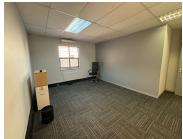

## 19 m<sup>2</sup>

Serviced office space is available at Xspace, 26 Sturdee Avenue, Rosebank. Choose from various office sizes with flexible lease terms to fit your needs and budget. Enjoy air-conditioned offices, a reliable generator, and 24/7 CCTV monitoring for a secure work environment.

Gross Monthly Rental R6,400 Ex Vat Lease Period 12 months Available From Immediately

| Floor Size m <sup>2</sup> | 19         | Security         | Yes |
|---------------------------|------------|------------------|-----|
| Parking Bays              | -          | Air Conditioning | Yes |
| Title                     | -          | Generator        | -   |
| Zoning                    | Commercial | Fibre            | -   |