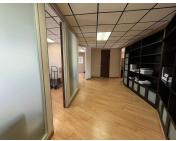

## 166 m<sup>2</sup>

Located in the heart of Rosebank, 26 Baker Street offers a prime office space available to let, covering 166m² at a competitive rate of R155 per m² excluding VAT and utilities. The space features a modern design with sleek finishes, stylish flooring, ample natural light, and air-conditioned comfort. It includes several office areas, a spacious boardroom, and high-quality office lighting to enhance productivity. The property is equipped with convenient bathroom facilities for added comfort. Additionally, there are five dedicated parking bays available at R800 per month, ensuring ease of access for staff and clients alike.