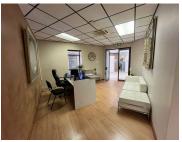

## 166 m<sup>2</sup>

Located in the heart of Rosebank, 26 Baker Street offers a prime office space available to let, covering 166m² at a competitive rate of R155 per m² excluding VAT and utilities. The space features a modern design with sleek finishes, stylish flooring, ample natural light, and air-conditioned comfort. It includes several office areas, a spacious boardroom, and high-quality office lighting to enhance productivity. The property is equipped with convenient bathroom facilities for added comfort. Additionally, there are five dedicated parking bays available at R800 per month, ensuring ease of access for staff and clients alike.