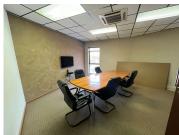

## 166 m<sup>2</sup>

Located in the heart of Rosebank, 26 Baker Street offers a prime office space available to let, covering 166m² at a competitive rate of R155 per m² excluding VAT and utilities. The space features a modern design with sleek finishes, stylish flooring, ample natural light, and air-conditioned comfort. It includes several office areas, a spacious boardroom, and high-quality office lighting to enhance productivity. The property is equipped with convenient bathroom facilities for added comfort. Additionally, there are five dedicated parking bays available at R800 per month, ensuring ease of access for staff and clients alike.