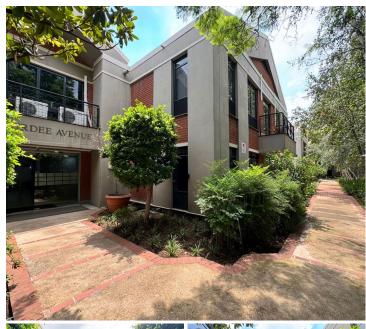

## 420 m<sup>2</sup>

A prime office space on the first floor, measuring 420sqm, is available to let at Rosebank Terrace, 23 & 25 Sturdee Avenue. This professional workspace features ample natural light, standard lighting, and air conditioning to ensure a comfortable and productive environment. The office also includes a dedicated kitchen for added convenience. Rental is set at R147 per sqm, excluding VAT and utilities. Ample parking is available on-site, providing easy access for both employees and clients.

Located in the heart of Rosebank, one of Johannesburg's most sought-after business districts, this office space benefits from its proximity to major commercial and retail hubs. Rosebank is well known for its excellent infrastructure, offering a vibrant mix of corporate offices, trendy restaurants, and high-end shopping destinations. The area is easily accessible via major transport routes, including the Gautrain station, ensuring seamless connectivity for businesses and their clients.