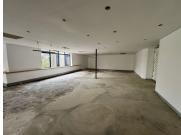

## 420 m<sup>2</sup>

A prime office space on the first floor, measuring 420sqm, is available to let at Rosebank Terrace, 23 & 25 Sturdee Avenue. This professional workspace features ample natural light, standard lighting, and air conditioning to ensure a comfortable and productive environment. The office also includes a dedicated kitchen for added convenience. Rental is set at R147 per sqm, excluding VAT and utilities. Ample parking is available on-site, providing easy access for both employees and clients.