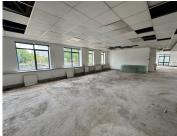

## 420 m<sup>2</sup>

A prime office space on the first floor, measuring 420sqm, is available to let at Rosebank Terrace, 23 & 25 Sturdee Avenue. This professional workspace features ample natural light, standard lighting, and air conditioning to ensure a comfortable and productive environment. The office also includes a dedicated kitchen for added convenience. Rental is set at R147 per sqm, excluding VAT and utilities. Ample parking is available on-site, providing easy access for both employees and clients.

Gross Monthly Rental R61,740 Ex Vat Lease Period 12 months
Available From Immediately

| Floor Size m <sup>2</sup> | 420        | Security         | Yes |
|---------------------------|------------|------------------|-----|
| Parking Bays              | -          | Air Conditioning | Yes |
| Title                     | -          | Generator        | -   |
| Zoning                    | Commercial | Fibre            | -   |