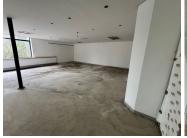

## 420 m<sup>2</sup>

A prime office space on the first floor, measuring 420sqm, is available to let at Rosebank Terrace, 23 & 25 Sturdee Avenue. This professional workspace features ample natural light, standard lighting, and air conditioning to ensure a comfortable and productive environment. The office also includes a dedicated kitchen for added convenience. Rental is set at R147 per sqm, excluding VAT and utilities. Ample parking is available on-site, providing easy access for both employees and clients.