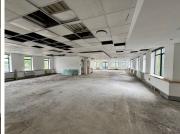

## 420 m<sup>2</sup>

A prime office space on the first floor, measuring 420sqm, is available to let at Rosebank Terrace, 23 & 25 Sturdee Avenue. This professional workspace features ample natural light, standard lighting, and air conditioning to ensure a comfortable and productive environment. The office also includes a dedicated kitchen for added convenience. Rental is set at R147 per sqm, excluding VAT and utilities. Ample parking is available on-site, providing easy access for both employees and clients.