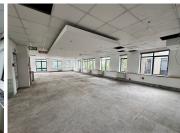

## 420 m<sup>2</sup>

A prime office space on the first floor, measuring 420sqm, is available to let at Rosebank Terrace, 23 & 25 Sturdee Avenue. This professional workspace features ample natural light, standard lighting, and air conditioning to ensure a comfortable and productive environment. The office also includes a dedicated kitchen for added convenience. Rental is set at R147 per sqm, excluding VAT and utilities. Ample parking is available on-site, providing easy access for both employees and clients.

Gross Monthly Rental R61,740 Ex Vat Lease Period 12 months
Available From Immediately

| Floor Size m <sup>2</sup> | 420        | Security         | Yes |
|---------------------------|------------|------------------|-----|
| Parking Bays              | -          | Air Conditioning | Yes |
| Title                     | -          | Generator        | -   |
| Zoning                    | Commercial | Fibre            | -   |