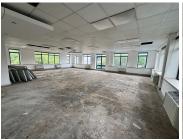

## 420 m<sup>2</sup>

A prime office space on the first floor, measuring 420sqm, is available to let at Rosebank Terrace, 23 & 25 Sturdee Avenue. This professional workspace features ample natural light, standard lighting, and air conditioning to ensure a comfortable and productive environment. The office also includes a dedicated kitchen for added convenience. Rental is set at R147 per sqm, excluding VAT and utilities. Ample parking is available on-site, providing easy access for both employees and clients.

Gross Monthly Rental R61,740 Ex Vat Lease Period 12 months
Available From Immediately

| Floor Size m <sup>2</sup> | 420        | Security         | Yes |
|---------------------------|------------|------------------|-----|
| Parking Bays              | -          | Air Conditioning | Yes |
| Title                     | -          | Generator        | -   |
| Zoning                    | Commercial | Fibre            | -   |