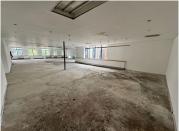

## 420 m<sup>2</sup>

A prime office space on the first floor, measuring 420sqm, is available to let at Rosebank Terrace, 23 & 25 Sturdee Avenue. This professional workspace features ample natural light, standard lighting, and air conditioning to ensure a comfortable and productive environment. The office also includes a dedicated kitchen for added convenience. Rental is set at R147 per sqm, excluding VAT and utilities. Ample parking is available on-site, providing easy access for both employees and clients.