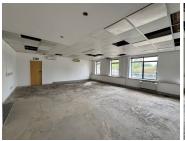

## 420 m<sup>2</sup>

A prime office space on the first floor, measuring 420sqm, is available to let at Rosebank Terrace, 23 & 25 Sturdee Avenue. This professional workspace features ample natural light, standard lighting, and air conditioning to ensure a comfortable and productive environment. The office also includes a dedicated kitchen for added convenience. Rental is set at R147 per sqm, excluding VAT and utilities. Ample parking is available on-site, providing easy access for both employees and clients.