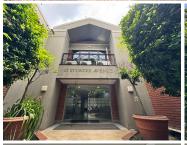

## 420 m<sup>2</sup>

A prime office space on the first floor, measuring 420sqm, is available to let at Rosebank Terrace, 23 & 25 Sturdee Avenue. This professional workspace features ample natural light, standard lighting, and air conditioning to ensure a comfortable and productive environment. The office also includes a dedicated kitchen for added convenience. Rental is set at R147 per sqm, excluding VAT and utilities. Ample parking is available on-site, providing easy access for both employees and clients.

Located in the heart of Rosebank, one of Johannesburg's most sought-after business districts, this office space benefits from its proximity to major commercial and retail hubs. Rosebank is well known for its excellent infrastructure, offering a vibrant mix of corporate offices, trendy restaurants, and high-end shopping destinations. The area is easily accessible via major transport routes, including the Gautrain station, ensuring seamless connectivity for businesses and their clients.