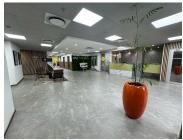

## 141,205 pm

Premium Office Space to Let in 1 Sturdee, Rosebank, Johannesburg

911 m<sup>2</sup>

Situated in the heart of Rosebank, Building B, First Floor at 1 Sturdee Avenue offers 911sqm of premium office space at R155 per sqm (excluding VAT and utilities), available for immediate occupation.

This modern workspace is designed for both functionality and convenience, featuring 24/7 security, air conditioning, high-speed internet, elevators, a canteen, kitchenette, and an onsite coffee shop. Secure basement parking is available at R750 per bay per month, ensuring ease of access for employees and visitors alike.