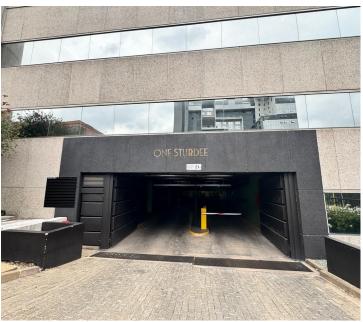

## 141,205 pm

Premium Office Space to Let in 1 Sturdee, Rosebank, Johannesburg

911 m<sup>2</sup>

Situated in the heart of Rosebank, Building B, First Floor at 1 Sturdee Avenue offers 911sqm of premium office space at R155 per sqm (excluding VAT and utilities), available for immediate occupation.

This modern workspace is designed for both functionality and convenience, featuring 24/7 security, air conditioning, high-speed internet, elevators, a canteen, kitchenette, and an onsite coffee shop. Secure basement parking is available at R750 per bay per month, ensuring ease of access for employees and visitors alike.