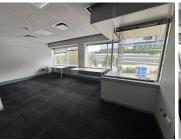

## 141,205 pm

Premium Office Space to Let in 1 Sturdee, Rosebank, Johannesburg

911 m<sup>2</sup>

Situated in the heart of Rosebank, Building B, First Floor at 1 Sturdee Avenue offers 911sqm of premium office space at R155 per sqm (excluding VAT and utilities), available for immediate occupation.

This modern workspace is designed for both functionality and convenience, featuring 24/7 security, air conditioning, high-speed internet, elevators, a canteen, kitchenette, and an onsite coffee shop. Secure basement parking is available at R750 per bay per month, ensuring ease of access for employees and visitors alike.