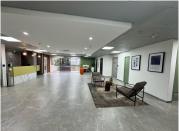

## 141,205 pm

Premium Office Space to Let in 1 Sturdee, Rosebank, Johannesburg

911 m<sup>2</sup>

Situated in the heart of Rosebank, Building B, First Floor at 1 Sturdee Avenue offers 911sqm of premium office space at R155 per sqm (excluding VAT and utilities), available for immediate occupation.

This modern workspace is designed for both functionality and convenience, featuring 24/7 security, air conditioning, high-speed internet, elevators, a canteen, kitchenette, and an onsite coffee shop. Secure basement parking is available at R750 per bay per month, ensuring ease of access for employees and visitors alike.