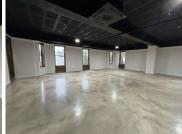

## 87,761 pm

Prime Office Space to Let at 37 Bath Avenue, Rosebank

589 m<sup>2</sup>

Situated in the sought-after Rosebank commercial district, this spacious 589sqm first-floor office space at 37 Bath Avenue offers a bright and modern working environment. The open-plan layout is designed for flexibility, allowing businesses to create a customized workspace that suits their needs. Featuring standard lighting, abundant natural light, and ample parking, this office is ideal for companies looking for a professional yet inviting setting. Rental: R149 per sqm (excluding VAT and utilities).