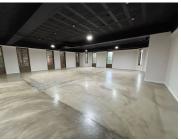

## 87,761 pm

Prime Office Space to Let at 37 Bath Avenue, Rosebank

589 m<sup>2</sup>

Situated in the sought-after Rosebank commercial district, this spacious 589sqm first-floor office space at 37 Bath Avenue offers a bright and modern working environment. The open-plan layout is designed for flexibility, allowing businesses to create a customized workspace that suits their needs. Featuring standard lighting, abundant natural light, and ample parking, this office is ideal for companies looking for a professional yet inviting setting. Rental: R149 per sqm (excluding VAT and utilities).