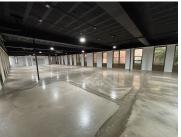

## 87,761 pm

Prime Office Space to Let at 37 Bath Avenue, Rosebank

589 m<sup>2</sup>

Situated in the sought-after Rosebank commercial district, this spacious 589sqm first-floor office space at 37 Bath Avenue offers a bright and modern working environment. The open-plan layout is designed for flexibility, allowing businesses to create a customized workspace that suits their needs. Featuring standard lighting, abundant natural light, and ample parking, this office is ideal for companies looking for a professional yet inviting setting. Rental: R149 per sqm (excluding VAT and utilities).