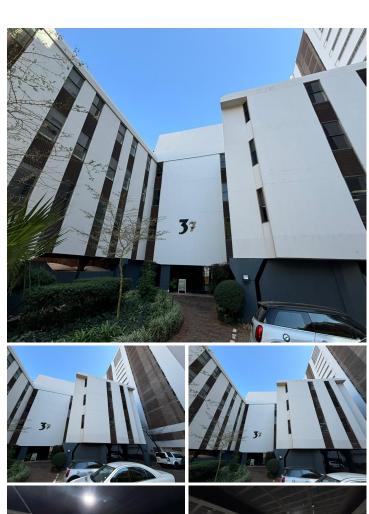

## 87,761 pm

Prime Office Space to Let at 37 Bath Avenue, Rosebank

589 m<sup>2</sup>

Situated in the sought-after Rosebank commercial district, this spacious 589sqm first-floor office space at 37 Bath Avenue offers a bright and modern working environment. The open-plan layout is designed for flexibility, allowing businesses to create a customized workspace that suits their needs. Featuring standard lighting, abundant natural light, and ample parking, this office is ideal for companies looking for a professional yet inviting setting. Rental: R149 per sqm (excluding VAT and utilities).

Rosebank is one of Johannesburg's most vibrant business hubs, known for its excellent connectivity, upmarket amenities, and thriving commercial scene. With easy access to major transport routes, the Gautrain station, and a wealth of restaurants, retail stores, and corporate headquarters nearby, this location provides an ideal work-life balance for employees. Whether it's networking opportunities, convenience, or a dynamic work environment, this prime office space offers it all.