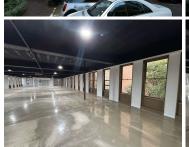

## 87,761 pm

Prime Office Space to Let at 37 Bath Avenue, Rosebank

589 m<sup>2</sup>

Situated in the sought-after Rosebank commercial district, this spacious 589sqm first-floor office space at 37 Bath Avenue offers a bright and modern working environment. The open-plan layout is designed for flexibility, allowing businesses to create a customized workspace that suits their needs. Featuring standard lighting, abundant natural light, and ample parking, this office is ideal for companies looking for a professional yet inviting setting. Rental: R149 per sqm (excluding VAT and utilities).