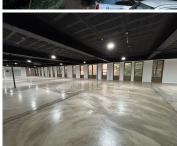

## 87,761 pm

Prime Office Space to Let at 37 Bath Avenue, Rosebank

589 m<sup>2</sup>

Situated in the sought-after Rosebank commercial district, this spacious 589sqm first-floor office space at 37 Bath Avenue offers a bright and modern working environment. The open-plan layout is designed for flexibility, allowing businesses to create a customized workspace that suits their needs. Featuring standard lighting, abundant natural light, and ample parking, this office is ideal for companies looking for a professional yet inviting setting. Rental: R149 per sqm (excluding VAT and utilities).