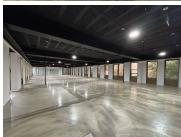

## 87,761 pm

Prime Office Space to Let at 37 Bath Avenue, Rosebank

589 m<sup>2</sup>

Situated in the sought-after Rosebank commercial district, this spacious 589sqm first-floor office space at 37 Bath Avenue offers a bright and modern working environment. The open-plan layout is designed for flexibility, allowing businesses to create a customized workspace that suits their needs. Featuring standard lighting, abundant natural light, and ample parking, this office is ideal for companies looking for a professional yet inviting setting. Rental: R149 per sqm (excluding VAT and utilities).