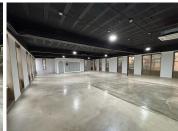

## 87,761 pm

Prime Office Space to Let at 37 Bath Avenue, Rosebank

589 m<sup>2</sup>

Situated in the sought-after Rosebank commercial district, this spacious 589sqm first-floor office space at 37 Bath Avenue offers a bright and modern working environment. The open-plan layout is designed for flexibility, allowing businesses to create a customized workspace that suits their needs. Featuring standard lighting, abundant natural light, and ample parking, this office is ideal for companies looking for a professional yet inviting setting. Rental: R149 per sqm (excluding VAT and utilities).