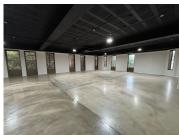

## 87,761 pm

Prime Office Space to Let at 37 Bath Avenue, Rosebank

589 m<sup>2</sup>

Situated in the sought-after Rosebank commercial district, this spacious 589sqm first-floor office space at 37 Bath Avenue offers a bright and modern working environment. The open-plan layout is designed for flexibility, allowing businesses to create a customized workspace that suits their needs. Featuring standard lighting, abundant natural light, and ample parking, this office is ideal for companies looking for a professional yet inviting setting. Rental: R149 per sqm (excluding VAT and utilities).