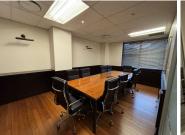

This 283sqm third-floor office space boasts an open-plan layout with a functional existing fit-out. The unit features neat flooring, standard office lighting, and air conditioning, providing a comfortable and productive work environment. Rental excludes VAT and utilities.