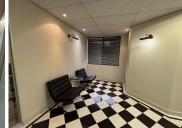

This 283sqm third-floor office space boasts an open-plan layout with a functional existing fit-out. The unit features neat flooring, standard office lighting, and air conditioning, providing a comfortable and productive work environment. Rental excludes VAT and utilities.