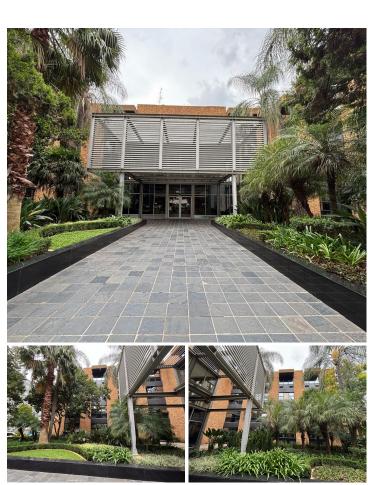

## 34,823 pm

Prime Office Space for Lease at The Travel House, Rosebank, Johannesburg

283 m<sup>2</sup>

Travel House is a well-maintained face brick building situated just off Jan Smuts Avenue in the heart of the Rosebank business district. This professional office space offers a welcoming environment, featuring a beautifully landscaped garden walkway leading to a spacious reception area. The building provides excellent security with 24-hour surveillance and access-controlled parking in a secure, boomed-off area. Additionally, an elevator ensures easy access to all floors, making it a convenient choice for businesses of all sizes.