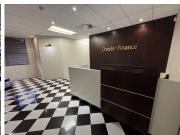

This 283sqm third-floor office space boasts an open-plan layout with a functional existing fit-out. The unit features neat flooring, standard office lighting, and air conditioning, providing a comfortable and productive work environment. Rental excludes VAT and utilities.