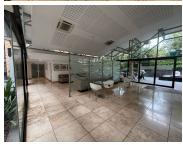

This 283sqm third-floor office space boasts an open-plan layout with a functional existing fit-out. The unit features neat flooring, standard office lighting, and air conditioning, providing a comfortable and productive work environment. Rental excludes VAT and utilities.