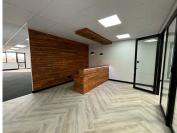

## 38,880 pm

Prime Office Space Available to Rent in Rosebank Quarter, Rosebank, Johannesburg

288 m<sup>2</sup>

Position your business for success in this A-grade 288sqm office space at Rosebank Quarter, located at 158 Jan Smuts Avenue. Currently under construction, this brand-new workspace will feature a high-end fit-out, modern kitchenette, and a spacious open-plan design. The office will be equipped with fitted carpets, ample natural light, standard lighting, and air conditioning—creating a comfortable and professional environment. Rental is competitively priced at R135 per sqm (excluding VAT and utilities).