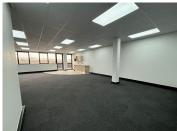

## 38,880 pm

Prime Office Space Available to Rent in Rosebank Quarter, Rosebank, Johannesburg

288 m<sup>2</sup>

Position your business for success in this A-grade 288sqm office space at Rosebank Quarter, located at 158 Jan Smuts Avenue. Currently under construction, this brand-new workspace will feature a high-end fit-out, modern kitchenette, and a spacious open-plan design. The office will be equipped with fitted carpets, ample natural light, standard lighting, and air conditioning—creating a comfortable and professional environment. Rental is competitively priced at R135 per sqm (excluding VAT and utilities).