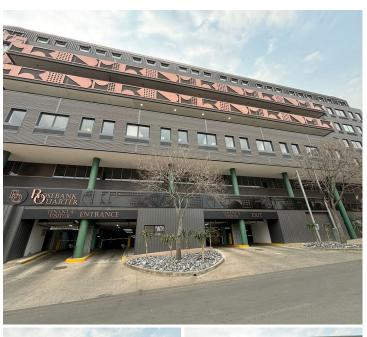

## 38,880 pm

Prime Office Space Available to Rent in Rosebank Quarter, Rosebank, Johannesburg

288 m<sup>2</sup>

Position your business for success in this A-grade 288sqm office space at Rosebank Quarter, located at 158 Jan Smuts Avenue. Currently under construction, this brand-new workspace will feature a high-end fit-out, modern kitchenette, and a spacious open-plan design. The office will be equipped with fitted carpets, ample natural light, standard lighting, and air conditioning—creating a comfortable and professional environment. Rental is competitively priced at R135 per sqm (excluding VAT and utilities).

Nestled in the vibrant and rapidly growing Rosebank district, this location offers unparalleled convenience. With its proximity to world-class shopping destinations, diverse dining options, and efficient public transport—including the Gautrain station—your business will benefit from an accessible and dynamic setting. Rosebank Quarter also provides secure basement parking at R850 per bay, 24/7 security, backup power and water, and an on-site canteen, ensuring a seamless work experience. Elevate your business with a prestigious address in one of Johannesburg's most sought-after commercial hubs.