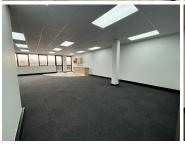

## 51,300 pm

Prime Office Space Available to Let in Rosebank Quarter, Rosebank, Johannesburg

380 m<sup>2</sup>

This A-grade 380sqm office space at Rosebank Quarter, located at 158 Jan Smuts Avenue, is available from 1 April 2025. Currently under construction, this brand-new workspace will feature a highend fit-out, modern kitchenette, and a spacious open-plan design. The office will be equipped with fitted carpets, ample natural light, standard lighting, and air conditioning—creating a comfortable and professional environment. Rental is competitively priced at R135 per sqm (excluding VAT and utilities).

Nestled in the vibrant and rapidly growing Rosebank district, this location offers unparalleled convenience. With its proximity to world-class shopping destinations, diverse dining options, and efficient public transport—including the Gautrain station—your business will benefit from an accessible and dynamic setting. Rosebank Quarter also provides secure basement parking at R850 per bay, 24/7 security, backup power and water, and an on-site canteen, ensuring a seamless work experience. Elevate your business with a prestigious address in one of Johannesburg's most sought-after commercial hubs.