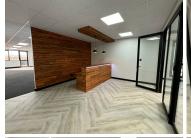

## 51,300 pm

Prime Office Space Available to Let in Rosebank Quarter, Rosebank, Johannesburg

380 m<sup>2</sup>

This A-grade 380sqm office space at Rosebank Quarter, located at 158 Jan Smuts Avenue, is available from 1 April 2025. Currently under construction, this brand-new workspace will feature a highend fit-out, modern kitchenette, and a spacious open-plan design. The office will be equipped with fitted carpets, ample natural light, standard lighting, and air conditioning—creating a comfortable and professional environment. Rental is competitively priced at R135 per sqm (excluding VAT and utilities).

Nestled in the vibrant and rapidly growing Rosebank district, this location offers unparalleled convenience. With its proximity to world-class shopping destinations, diverse dining options, and efficient public transport—including the Gautrain station—your business will benefit from an accessible and dynamic setting. Rosebank Quarter also provides secure basement parking at R850 per bay, 24/7 security, backup power and water, and an on-site canteen, ensuring a seamless work experience. Elevate your business with a prestigious address in one of Johannesburg's most sought-after commercial hubs.