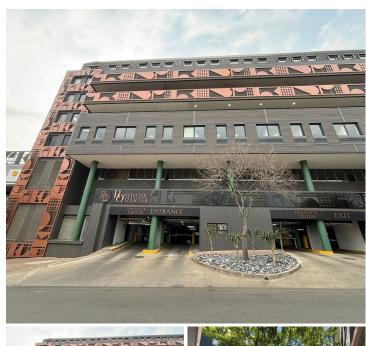

## 51,300 pm

Prime Office Space Available to Let in Rosebank Quarter, Rosebank, Johannesburg

380 m<sup>2</sup>

This A-grade 380sqm office space at Rosebank Quarter, located at 158 Jan Smuts Avenue, is available from 1 April 2025. Currently under construction, this brand-new workspace will feature a highend fit-out, modern kitchenette, and a spacious open-plan design. The office will be equipped with fitted carpets, ample natural light, standard lighting, and air conditioning—creating a comfortable and professional environment. Rental is competitively priced at R135 per sqm (excluding VAT and utilities).

Nestled in the vibrant and rapidly growing Rosebank district, this location offers unparalleled convenience. With its proximity to world-class shopping destinations, diverse dining options, and efficient public transport—including the Gautrain station—your business will benefit from an accessible and dynamic setting. Rosebank Quarter also provides secure basement parking at R850 per bay, 24/7 security, backup power and water, and an on-site canteen, ensuring a seamless work experience. Elevate your business with a prestigious address in one of Johannesburg's most sought-after commercial hubs.