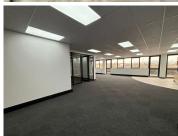

## 51,300 pm

Prime Office Space Available to Let in Rosebank Quarter, Rosebank, Johannesburg

380 m<sup>2</sup>

This A-grade 380sqm office space at Rosebank Quarter, located at 158 Jan Smuts Avenue, is available from 1 April 2025. Currently under construction, this brand-new workspace will feature a highend fit-out, modern kitchenette, and a spacious open-plan design. The office will be equipped with fitted carpets, ample natural light, standard lighting, and air conditioning—creating a comfortable and professional environment. Rental is competitively priced at R135 per sqm (excluding VAT and utilities).