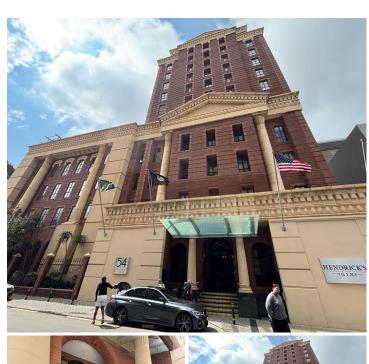

## 217,770 pm

Third Floor Office Space to Let – 54 Bath Avenue, Rosebank, Johannesburg

1037 m<sup>2</sup>

This spacious third-floor office space at 54 Bath Avenue in Rosebank offers a generous, 1037sqm of open-plan workspace, ideal for businesses seeking a modern and flexible environment. With standard lighting, ample natural light, and air conditioning throughout, the office is designed for comfort and productivity. The open-plan layout allows for easy customization to suit a variety of operational needs, whether for collaborative teams or a more structured layout.

Basement parking is available at, R1000 per bay per month, offering secure and convenient access for staff and clients alike. The rental rate is R210 per sqm, excluding VAT and utilities.

Located in the heart of Rosebank, one of Johannesburg's most vibrant commercial and lifestyle hubs, this property is surrounded by top-tier amenities including the Rosebank Mall, The Zone, and a wide selection of restaurants, hotels, and gyms. Excellent transport links, including the Gautrain station within walking distance, make commuting easy for employees and convenient for visiting clients. Businesses located here benefit from a prestigious address in a dynamic area that continues to...