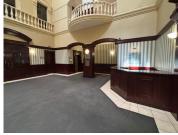

## 217,770 pm

Third Floor Office Space to Let – 54 Bath Avenue, Rosebank, Johannesburg

1037 m<sup>2</sup>

This spacious third-floor office space at 54 Bath Avenue in Rosebank offers a generous, 1037sqm of open-plan workspace, ideal for businesses seeking a modern and flexible environment. With standard lighting, ample natural light, and air conditioning throughout, the office is designed for comfort and productivity. The open-plan layout allows for easy customization to suit a variety of operational needs, whether for collaborative teams or a more structured layout.

Basement parking is available at, R1000 per bay per month, offering secure and convenient access for staff and clients alike. The rental rate is R210 per sqm, excluding VAT and utilities.

Located in the heart of Rosebank, one of Johannesburg's most vibrant commercial and lifestyle hubs, this property is surrounded by top-tier amenities including the Rosebank Mall, The Zone, and a wide selection of restaurants, hotels, and gyms. Excellent transport links, including the Gautrain station within walking distance, make commuting easy for employees and convenient for visiting clients. Businesses located here benefit from a prestigious address in a dynamic area that continues to...