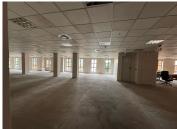

## 217,770 pm

Third Floor Office Space to Let – 54 Bath Avenue, Rosebank, Johannesburg

1037 m<sup>2</sup>

This spacious third-floor office space at 54 Bath Avenue in Rosebank offers a generous, 1037sqm of open-plan workspace, ideal for businesses seeking a modern and flexible environment. With standard lighting, ample natural light, and air conditioning throughout, the office is designed for comfort and productivity. The open-plan layout allows for easy customization to suit a variety of operational needs, whether for collaborative teams or a more structured layout.

Gross Monthly Rental R217,770 Ex Vat Lease Period Negotiable Available From Immediately

| Floor Size m <sup>2</sup> | 1037       | Security         | Yes |
|---------------------------|------------|------------------|-----|
| Parking Bays              | -          | Air Conditioning | Yes |
| Title                     | -          | Generator        | -   |
| Zoning                    | Commercial | Fibre            | -   |