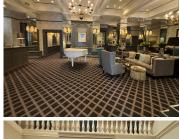

## 120,540 pm

Office Space Available for Lease at 54 on Bath, Rosebank, Johannesburg

574 m<sup>2</sup>

An open-plan office on the third-floor is available to let at 54 Bath Avenue in Rosebank. The unit features, standard lighting, ample natural light and air conditioning throughout. The open-plan layout allows for easy customization to suit a variety of operational needs, whether for collaborative teams or a more structured layout.