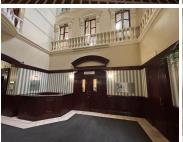

## 120,540 pm

Office Space Available for Lease at 54 on Bath, Rosebank, Johannesburg

574 m<sup>2</sup>

An open-plan office on the third-floor is available to let at 54 Bath Avenue in Rosebank. The unit features, standard lighting, ample natural light and air conditioning throughout. The open-plan layout allows for easy customization to suit a variety of operational needs, whether for collaborative teams or a more structured layout.

Basement parking is available at, R1000 per bay per month, offering secure and convenient access for staff and clients alike. The rental rate is R210 per sqm, excluding VAT and utilities.

Located in the heart of Rosebank, one of Johannesburg's most vibrant commercial and lifestyle hubs, this property is surrounded by top-tier amenities including the Rosebank Mall, The Zone, and a wide selection of restaurants, hotels, and gyms. Excellent transport links, including the Gautrain station within walking distance, make commuting easy for employees and convenient for visiting clients. Businesses located here benefit from a prestigious address in a dynamic area that continues to attract major corporates and creative professionals alike.