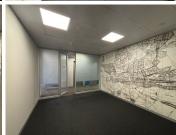

## 120,540 pm

Office Space Available for Lease at 54 on Bath, Rosebank, Johannesburg

574 m<sup>2</sup>

An open-plan office on the third-floor is available to let at 54 Bath Avenue in Rosebank. The unit features, standard lighting, ample natural light and air conditioning throughout. The open-plan layout allows for easy customization to suit a variety of operational needs, whether for collaborative teams or a more structured layout.

Gross Monthly Rental R120,540 Ex Vat Lease Period 12 months Available From Immediately

| Floor Size m <sup>2</sup> | 574        | Security         | Yes |
|---------------------------|------------|------------------|-----|
| Parking Bays              | -          | Air Conditioning | Yes |
| Title                     | -          | Generator        | -   |
| Zoning                    | Commercial | Fibre            | -   |