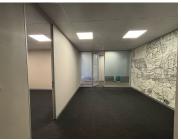

## 120,540 pm

Office Space Available for Lease at 54 on Bath, Rosebank, Johannesburg

574 m<sup>2</sup>

An open-plan office on the third-floor is available to let at 54 Bath Avenue in Rosebank. The unit features, standard lighting, ample natural light and air conditioning throughout. The open-plan layout allows for easy customization to suit a variety of operational needs, whether for collaborative teams or a more structured layout.

Gross Monthly Rental R120,540 Ex Vat Lease Period 12 months Available From Immediately

| Floor Size m <sup>2</sup> | 574        | Security         | Yes |
|---------------------------|------------|------------------|-----|
| Parking Bays              | -          | Air Conditioning | Yes |
| Title                     | -          | Generator        | -   |
| Zoning                    | Commercial | Fibre            | -   |