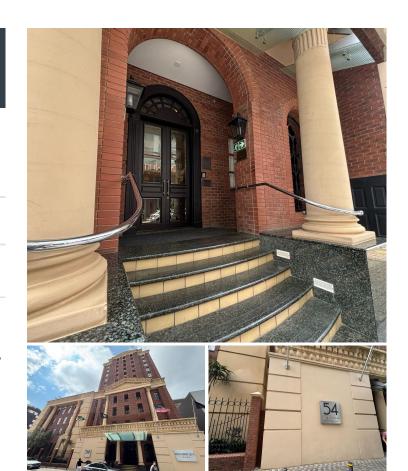

## 120,540 pm

Office Space Available for Lease at 54 on Bath, Rosebank, Johannesburg

574 m<sup>2</sup>

An open-plan office on the third-floor is available to let at 54 Bath Avenue in Rosebank. The unit features, standard lighting, ample natural light and air conditioning throughout. The open-plan layout allows for easy customization to suit a variety of operational needs, whether for collaborative teams or a more structured layout.

Basement parking is available at, R1000 per bay per month, offering secure and convenient access for staff and clients alike. The rental rate is R210 per sqm, excluding VAT and utilities.

Located in the heart of Rosebank, one of Johannesburg's most vibrant commercial and lifestyle hubs, this property is surrounded by top-tier amenities including the Rosebank Mall, The Zone, and a wide selection of restaurants, hotels, and gyms. Excellent transport links, including the Gautrain station within walking distance, make commuting easy for employees and convenient for visiting clients. Businesses located here benefit from a prestigious address in a dynamic area that continues to attract major corporates and creative professionals alike.