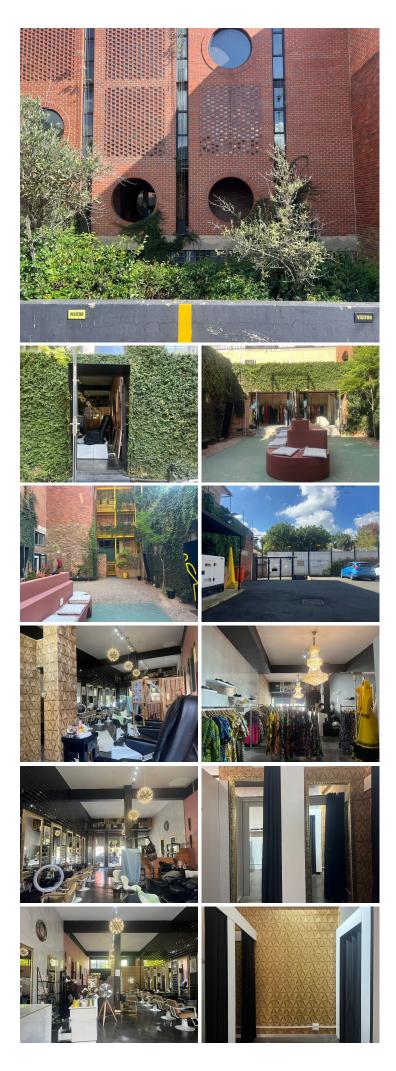

## 😭 138 m²

This prime ground floor retail space measuring 138sqm is available to Let immediately. The unit is spacious with well-maintained flooring and great natural light flowing throughout. There are shared bathrooms and a shared courtyard for tenants. There is a backup generator and secure parking available. Rental is R230 per sqm per month excluding VAT and utilities. Ops costs are R88 per month. The building is situated in the heart of Rosebank in a prime location, close to all main arterial routes, shops and other amenities in the area.

#### Gross Monthly Rental Lease Period Available From

R31,740 Ex Vat 12 months Immediately

| Floor Size m <sup>2</sup> | 138        | Security         | Yes |
|---------------------------|------------|------------------|-----|
| Parking Bays              | -          | Air Conditioning | Yes |
| Title                     | -          | Generator        | -   |
| Zoning                    | Commercial | Fibre            | -   |
|                           |            |                  |     |