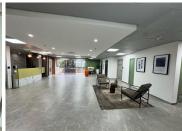

## 86,250 pm

Prime Retail Space to Let in 1 Sturdee, Rosebank, Johannesburg

345 m<sup>2</sup>

Discover an exceptional retail opportunity in the heart of Rosebank at 1 Sturdee, 1 Sturdee Avenue. This 345sqm retail space offers premium exposure in a sought-after location, ideal for businesses looking to establish a presence in a high-footfall area. Priced at R250 per sqm (excluding VAT and utilities), this Grade A commercial space is designed to meet modern business needs.

The building features 24/7 security, air conditioning, high-speed internet, elevators, a canteen, kitchenette, and an onsite coffee shop, ensuring a convenient and comfortable environment for tenants and customers alike. Secure basement parking is available at R750 per bay per month, providing ease of access for staff and visitors. The property is set for completion by the end of March 2025, offering brand-new, high-quality space for your business.