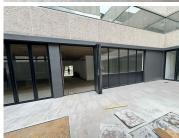

## 86,250 pm

Prime Retail Space to Let in 1 Sturdee, Rosebank, Johannesburg

345 m<sup>2</sup>

Discover an exceptional retail opportunity in the heart of Rosebank at 1 Sturdee, 1 Sturdee Avenue. This 345sqm retail space offers premium exposure in a sought-after location, ideal for businesses looking to establish a presence in a high-footfall area. Priced at R250 per sqm (excluding VAT and utilities), this Grade A commercial space is designed to meet modern business needs.

The building features 24/7 security, air conditioning, high-speed internet, elevators, a canteen, kitchenette, and an onsite coffee shop, ensuring a convenient and comfortable environment for tenants and customers alike. Secure basement parking is available at R750 per bay per month, providing ease of access for staff and visitors. The property is set for completion by the end of March 2025, offering brand-new, high-quality space for your business.