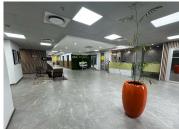

## 122,000 pm

Prime Retail Space for Lease in 1 Sturdee, Rosebank, Johannesburg

488 m<sup>2</sup>

Discover an exceptional retail opportunity in the heart of Rosebank at 1 Sturdee, 1 Sturdee Avenue. This 488sqm retail space offers premium exposure in a sought-after location, ideal for businesses looking to establish a presence in a high-footfall area. Priced at R250 per sqm (excluding VAT and utilities), this Grade A commercial space is designed to meet modern business needs.

The building features 24/7 security, air conditioning, high-speed internet, elevators, a canteen, kitchenette, and an onsite coffee shop, ensuring a convenient and comfortable environment for tenants and customers alike. Secure basement parking is available at R750 per bay per month, providing ease of access for staff and visitors. The property is set for completion by the end of March 2025, offering brand-new, high-quality space for your business.