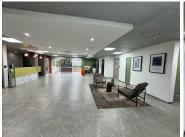

The building features 24/7 security, air conditioning, high-speed internet, elevators, a canteen, kitchenette, and an onsite coffee shop, ensuring a convenient and comfortable environment for tenants and customers alike. Secure basement parking is available at R750 per bay per month, providing ease of access for staff and visitors. The property is set for completion by the end of March 2025, offering brand-new, high-quality space for your business.