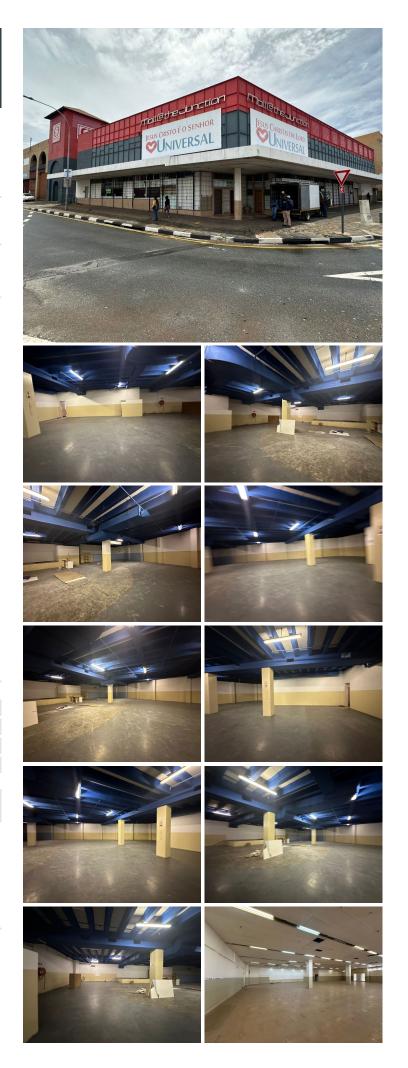

## 😭 1725 m²

This prime retail space measuring 1725sqm is available to let immediately. The unit on the lower ground is spacious with great lighting and is sub-divisible. Rental is R75 per sqm excluding VAT and utilities

A 3-months deposit is required and there is an annual escalation of 7%. There is ample parking available.

Mall @ The Junction is close main arterial routes and other amenities in the area.

#### Gross Monthly Rental Lease Period Available From

R129,375 Ex Vat 12 months Immediately

| Floor Size m <sup>2</sup> | 1725       | Security         | Yes |
|---------------------------|------------|------------------|-----|
| Parking Bays              | -          | Air Conditioning | Yes |
| Title                     | -          | Generator        | -   |
| Zoning                    | Commercial | Fibre            | -   |
|                           |            |                  |     |