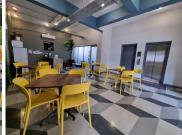

## 40 m<sup>2</sup>

The Workspace, Selby offers affordable coworking and serviced offices in central Johannesburg. The branch provides a comfortable, modern environment, with funky decor, multiple meeting rooms and a training room, free high-speed internet and a range of on-site business services.

This modern and well- maintained property also offers boardroom and meeting room facilities, communal kitchens and bathroom facilities on each floor.

Conveniently located just off Francois Oberholzer Freeway, near public transport. It also features secure basement parking.