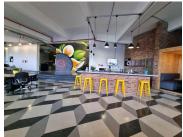

## 40 m<sup>2</sup>

The Workspace, Selby offers affordable coworking and serviced offices in central Johannesburg. The branch provides a comfortable, modern environment, with funky decor, multiple meeting rooms and a training room, free high-speed internet and a range of on-site business services.

This modern and well- maintained property also offers boardroom and meeting room facilities, communal kitchens and bathroom facilities on each floor.

Conveniently located just off Francois Oberholzer Freeway, near public transport. It also features secure basement parking.