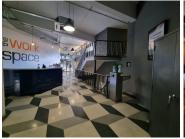

## 40 m<sup>2</sup>

The Workspace, Selby offers affordable coworking and serviced offices in central Johannesburg. The branch provides a comfortable, modern environment, with funky decor, multiple meeting rooms and a training room, free high-speed internet and a range of on-site business services.

This modern and well- maintained property also offers boardroom and meeting room facilities, communal kitchens and bathroom facilities on each floor.

Conveniently located just off Francois Oberholzer Freeway, near public transport. It also features secure basement parking.