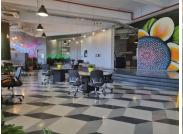

## 40 m<sup>2</sup>

The Workspace, Selby offers affordable coworking and serviced offices in central Johannesburg. The branch provides a comfortable, modern environment, with funky decor, multiple meeting rooms and a training room, free high-speed internet and a range of on-site business services.

This modern and well- maintained property also offers boardroom and meeting room facilities, communal kitchens and bathroom facilities on each floor.

Conveniently located just off Francois Oberholzer Freeway, near public transport. It also features secure basement parking.