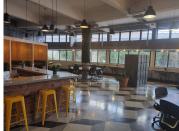

## 40 m<sup>2</sup>

The Workspace, Selby offers affordable coworking and serviced offices in central Johannesburg. The branch provides a comfortable, modern environment, with funky decor, multiple meeting rooms and a training room, free high-speed internet and a range of on-site business services.

This modern and well- maintained property also offers boardroom and meeting room facilities, communal kitchens and bathroom facilities on each floor.

Conveniently located just off Francois Oberholzer Freeway, near public transport. It also features secure basement parking.