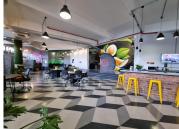

## 40 m<sup>2</sup>

The Workspace, Selby offers affordable coworking and serviced offices in central Johannesburg. The branch provides a comfortable, modern environment, with funky decor, multiple meeting rooms and a training room, free high-speed internet and a range of on-site business services.

This modern and well- maintained property also offers boardroom and meeting room facilities, communal kitchens and bathroom facilities on each floor.

Conveniently located just off Francois Oberholzer Freeway, near public transport. It also features secure basement parking.