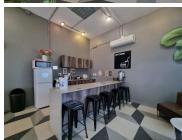

## 40 m<sup>2</sup>

The Workspace, Selby offers affordable coworking and serviced offices in central Johannesburg. The branch provides a comfortable, modern environment, with funky decor, multiple meeting rooms and a training room, free high-speed internet and a range of on-site business services.

This modern and well- maintained property also offers boardroom and meeting room facilities, communal kitchens and bathroom facilities on each floor.

Conveniently located just off Francois Oberholzer Freeway, near public transport. It also features secure basement parking.