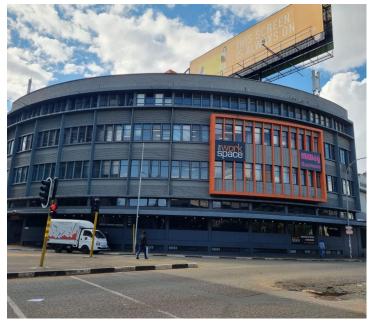

## 40 m<sup>2</sup>

The Workspace, Selby offers affordable coworking and serviced offices in central Johannesburg. The branch provides a comfortable, modern environment, with funky decor, multiple meeting rooms and a training room, free high-speed internet and a range of on-site business services.

This modern and well- maintained property also offers boardroom and meeting room facilities, communal kitchens and bathroom facilities on each floor.

Conveniently located just off Francois Oberholzer Freeway, near public transport. It also features secure basement parking.