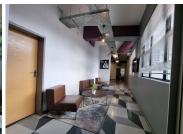

## 40 m<sup>2</sup>

The Workspace, Selby offers affordable coworking and serviced offices in central Johannesburg. The branch provides a comfortable, modern environment, with funky decor, multiple meeting rooms and a training room, free high-speed internet and a range of on-site business services.

This modern and well- maintained property also offers boardroom and meeting room facilities, communal kitchens and bathroom facilities on each floor.

Conveniently located just off Francois Oberholzer Freeway, near public transport. It also features secure basement parking.