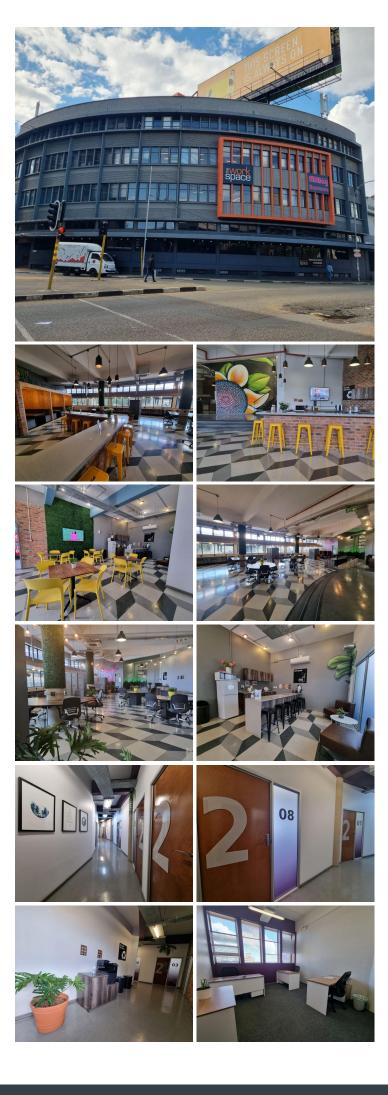

## 40 m<sup>2</sup>

The Workspace, Selby offers affordable coworking and serviced offices in central Johannesburg. The branch provides a comfortable, modern environment, with funky decor, multiple meeting rooms and a training room, free high-speed internet and a range of on-site business services.

This 3-man serviced office is available to let immediately.

This modern and well- maintained property also offers boardroom and meeting room facilities, communal kitchens and bathroom facilities on each floor.

Connect easily to the M1 and M1 highway network system.

Public transport easily accessible.

Conveniently located just off Francois Oberholzer Freeway, near public transport. It also features secure basement parking.