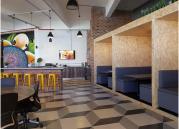

## 3,600 pm

Immaculate serviced offices available to let in Selby

20 m<sup>2</sup>

These well maintained serviced offices, which are priced from R3 600 to R7 600 plus VAT and utilities, are available to let immediately. There are are a range of 2 man to 4 man units up for rental. This modern property also includes a boardroom and training room facilities, fully stocked communal kitchen, as well as male and female communal bathrooms on each floor.