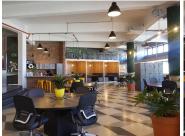

## 3,600 pm

Immaculate serviced offices available to let in Selby

20 m<sup>2</sup>

These well maintained serviced offices, which are priced from R3 600 to R7 600 plus VAT and utilities, are available to let immediately. There are are a range of 2 man to 4 man units up for rental. This modern property also includes a boardroom and training room facilities, fully stocked communal kitchen, as well as male and female communal bathrooms on each floor.