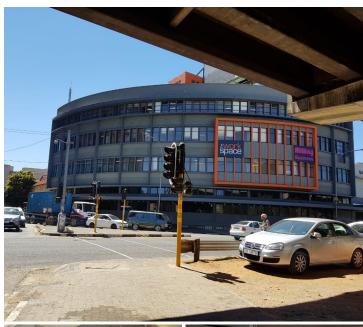

## 3,600 pm

Immaculate serviced offices available to let in Selby

20 m<sup>2</sup>

These well maintained serviced offices, which are priced from R3 600 to R7 600 plus VAT and utilities, are available to let immediately. There are are a range of 2 man to 4 man units up for rental. This modern property also includes a boardroom and training room facilities, fully stocked communal kitchen, as well as male and female communal bathrooms on each floor.

The property enjoys exposure onto the highway and is conveniently located with easy access to the M1 and M2 highways. There is secure parking available, on a first come first served basis, on site. Alternatively, the building is located within close proximity to various public transport facilities.