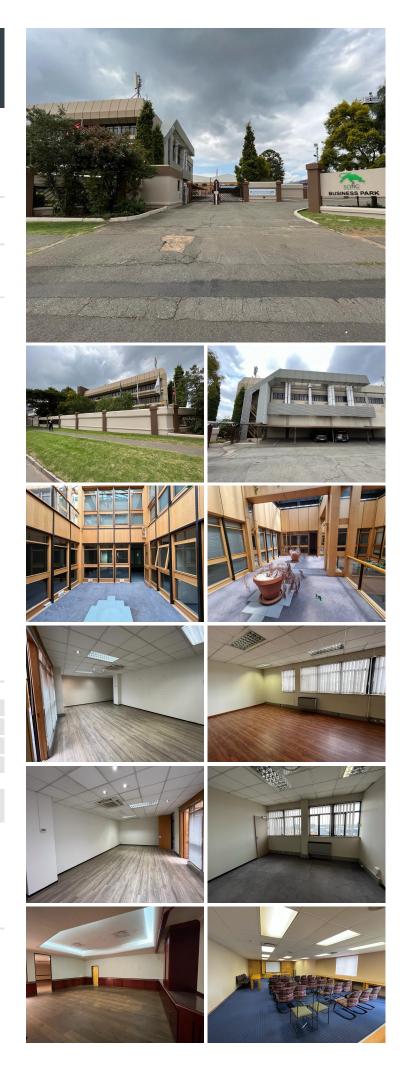

## 🐔 3651 m²

Immaculate, free standing office building available for rent. This three storey office block is a reinforced concrete framed structure with flat concrete roof. The finishes are of "A" grade finish. The property is serviced by a lift as well as features a training room, canteen, swimming pool, entertainment area and a gym. Brilliant natural lighting flows throughout the space and it's fully airconditioned.

There's ample ablution facilities, kitchens and plenty parking bays. The ground floor measures 1,234sqm; first floor is 1,209sqm and the second floor is 1,208sqm.\* The offices are situated in an established industrial / business area know as Steeledale with all municipal services and easy access to N17, N3, N12 and M2 highways. 30 Minutes from OR Tambo International Airport and 25 minutes from Sandton..