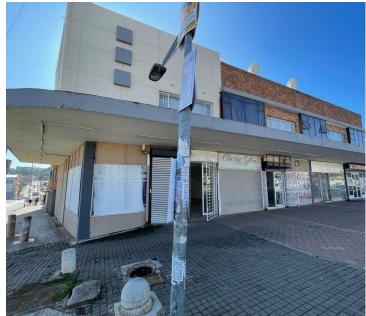

## 12,586 pm

Well located retail space available for rental in Troyville

58 m<sup>2</sup>

Retail unit To Let on Albertina Sisulu Road close to Ellis Park.

Retail space measuring appox. 58sqm with a neat existing fit out consisting of an open plan layout with fully tilled flooring, large shop front windows with burglar bars.

Unit is suitable for any business. Toilet facilities available. Main Road exposure. Customer parking. Prepaid electricity. Available immediately

R12,586 Ex Vat Negotiable Immediately

| Floor Size m <sup>2</sup> | 58         | Security         | Yes |
|---------------------------|------------|------------------|-----|
| Parking Bays              | -          | Air Conditioning | -   |
| Title                     | -          | Generator        | -   |
| Zoning                    | Commercial | Fibre            | -   |