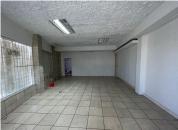

## 12,586 pm

Well located retail space available for rental in Troyville

58 m<sup>2</sup>

Retail unit To Let on Albertina Sisulu Road close to Ellis Park.

Retail space measuring appox. 58sqm with a neat existing fit out consisting of an open plan layout with fully tilled flooring, large shop front windows with burglar bars.

Unit is suitable for any business. Toilet facilities available. Main Road exposure. Customer parking. Prepaid electricity. Available immediately

R12,586 Ex Vat Negotiable Immediately

| Floor Size m <sup>2</sup> | 58         | Security         | Yes |
|---------------------------|------------|------------------|-----|
| Parking Bays              | -          | Air Conditioning | -   |
| Title                     | -          | Generator        | -   |
| Zoning                    | Commercial | Fibre            | -   |