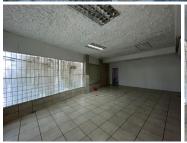

## 12,586 pm

Well located retail space available for rental in Troyville

58 m<sup>2</sup>

Retail unit To Let on Albertina Sisulu Road close to Ellis Park.

Retail space measuring appox. 58sqm with a neat existing fit out consisting of an open plan layout with fully tilled flooring, large shop front windows with burglar bars.

Unit is suitable for any business. Toilet facilities available. Main Road exposure. Customer parking. Prepaid electricity. Available immediately

R12,586 Ex Vat Negotiable Immediately

| Floor Size m <sup>2</sup> | 58         | Security         | Yes |
|---------------------------|------------|------------------|-----|
| Parking Bays              | -          | Air Conditioning | -   |
| Title                     | -          | Generator        | -   |
| Zoning                    | Commercial | Fibre            | -   |