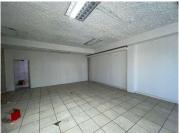

## 12,586 pm

Well located retail space available for rental in Troyville

58 m<sup>2</sup>

Retail unit To Let on Albertina Sisulu Road close to Ellis Park.

Retail space measuring appox. 58sqm with a neat existing fit out consisting of an open plan layout with fully tilled flooring, large shop front windows with burglar bars.

Unit is suitable for any business. Toilet facilities available. Main Road exposure. Customer parking. Prepaid electricity. Available immediately

R12,586 Ex Vat Negotiable Immediately

| Floor Size m <sup>2</sup> | 58         | Security         | Yes |
|---------------------------|------------|------------------|-----|
| Parking Bays              | -          | Air Conditioning | -   |
| Title                     | -          | Generator        | -   |
| Zoning                    | Commercial | Fibre            | -   |