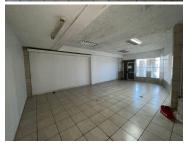

## 12,586 pm

Well located retail space available for rental in Troyville

58 m<sup>2</sup>

Retail unit To Let on Albertina Sisulu Road close to Ellis Park.

Retail space measuring appox. 58sqm with a neat existing fit out consisting of an open plan layout with fully tilled flooring, large shop front windows with burglar bars.

Unit is suitable for any business. Toilet facilities available. Main Road exposure. Customer parking. Prepaid electricity. Available immediately

R12,586 Ex Vat Negotiable Immediately

| Floor Size m <sup>2</sup> | 58         | Security         | Yes |
|---------------------------|------------|------------------|-----|
| Parking Bays              | -          | Air Conditioning | -   |
| Title                     | -          | Generator        | -   |
| Zoning                    | Commercial | Fibre            | -   |