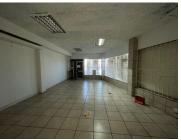

## 12,586 pm

Well located retail space available for rental in Troyville

58 m<sup>2</sup>

Retail unit To Let on Albertina Sisulu Road close to Ellis Park.

Retail space measuring appox. 58sqm with a neat existing fit out consisting of an open plan layout with fully tilled flooring, large shop front windows with burglar bars.

Unit is suitable for any business. Toilet facilities available. Main Road exposure. Customer parking. Prepaid electricity. Available immediately

R12,586 Ex Vat Negotiable Immediately

| Floor Size m <sup>2</sup> | 58         | Security         | Yes |
|---------------------------|------------|------------------|-----|
| Parking Bays              | -          | Air Conditioning | -   |
| Title                     | -          | Generator        | -   |
| Zoning                    | Commercial | Fibre            | -   |