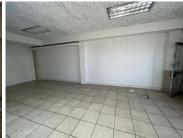

## 12,586 pm

Well located retail space available for rental in Troyville

58 m<sup>2</sup>

Retail unit To Let on Albertina Sisulu Road close to Ellis Park.

Retail space measuring appox. 58sqm with a neat existing fit out consisting of an open plan layout with fully tilled flooring, large shop front windows with burglar bars.

Unit is suitable for any business. Toilet facilities available. Main Road exposure. Customer parking. Prepaid electricity. Available immediately

R12,586 Ex Vat Negotiable Immediately

| Floor Size m <sup>2</sup> | 58         | Security         | Yes |
|---------------------------|------------|------------------|-----|
| Parking Bays              | -          | Air Conditioning | -   |
| Title                     | -          | Generator        | -   |
| Zoning                    | Commercial | Fibre            | -   |