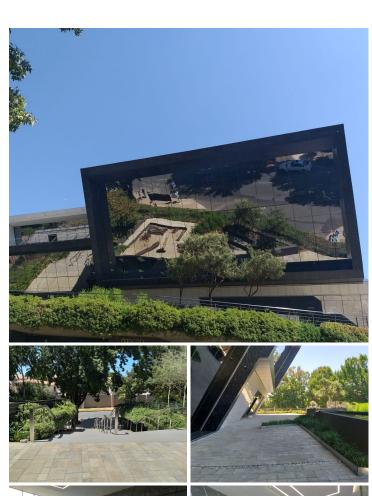

# 865 m<sup>2</sup>

21 Scott Street is an iconic P-grade office building, with striking sloping features. With the facade of the building being a double glazed glass front that keeps the offices warm in winter and cool in summer.

This is a furnished 865sqm unit that is available for immediate occupation. Space has a full neat existing fit out consisting of a welcoming reception area, with several single office spaces as well as a meeting room and kitchen. Unit is filled with wonderful natural light let in through the many large widows surrounding the office also giving it a spectacular 360 degree view of the surrounding skyline.