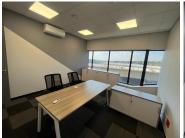

This is a furnished 865sqm unit that is available for immediate occupation. Space has a full neat existing fit out consisting of a welcoming reception area, with several single office spaces as well as a meeting room and kitchen. Unit is filled with wonderful natural light let in through the many large widows surrounding the office also giving it a spectacular 360 degree view of the surrounding skyline.