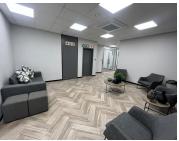

This is a furnished 865sqm unit that is available for immediate occupation. Space has a full neat existing fit out consisting of a welcoming reception area, with several single office spaces as well as a meeting room and kitchen. Unit is filled with wonderful natural light let in through the many large widows surrounding the office also giving it a spectacular 360 degree view of the surrounding skyline.