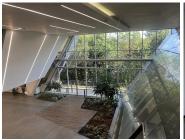

This is a furnished 865sqm unit that is available for immediate occupation. Space has a full neat existing fit out consisting of a welcoming reception area, with several single office spaces as well as a meeting room and kitchen. Unit is filled with wonderful natural light let in through the many large widows surrounding the office also giving it a spectacular 360 degree view of the surrounding skyline.