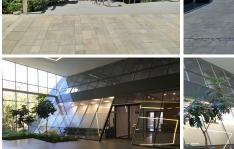

This is a furnished 865sqm unit that is available for immediate occupation. Space has a full neat existing fit out consisting of a welcoming reception area, with several single office spaces as well as a meeting room and kitchen. Unit is filled with wonderful natural light let in through the many large widows surrounding the office also giving it a spectacular 360 degree view of the surrounding skyline.

#### Features

24 Hour Security, electronic access control Energy efficient air-conditioning and lighting. Generator Back-Up Water Supply Basement Parking Facilities

Within ease of access to M1 N and S and Melrose Arch.