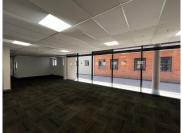

## 733 m<sup>2</sup>

This office space measuring 733sqm is to Let for immediate occupation. The unit is spacious and the windows allow for excellent natural lighting throughout. The building is newly renovated and has a generator on site. This property is close to Melrose Arch, the highway and various other amenities in the area.