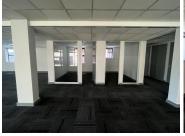

## 733 m<sup>2</sup>

This office space measuring 733sqm is to Let for immediate occupation. The unit is spacious and the windows allow for excellent natural lighting throughout. The building is newly renovated and has a generator on site. This property is close to Melrose Arch, the highway and various other amenities in the area.