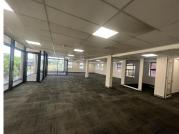

## 733 m<sup>2</sup>

This office space measuring 733sqm is to Let for immediate occupation. The unit is spacious and the windows allow for excellent natural lighting throughout. The building is newly renovated and has a generator on site. This property is close to Melrose Arch, the highway and various other amenities in the area.