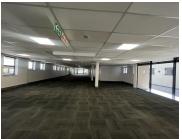

## 733 m<sup>2</sup>

This office space measuring 733sqm is to Let for immediate occupation. The unit is spacious and the windows allow for excellent natural lighting throughout. The building is newly renovated and has a generator on site. This property is close to Melrose Arch, the highway and various other amenities in the area.