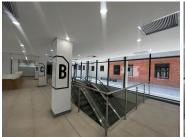

## 733 m<sup>2</sup>

This office space measuring 733sqm is to Let for immediate occupation. The unit is spacious and the windows allow for excellent natural lighting throughout. The building is newly renovated and has a generator on site. This property is close to Melrose Arch, the highway and various other amenities in the area.