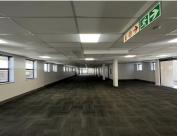

## 733 m<sup>2</sup>

This office space measuring 733sqm is to Let for immediate occupation. The unit is spacious and the windows allow for excellent natural lighting throughout. The building is newly renovated and has a generator on site. This property is close to Melrose Arch, the highway and various other amenities in the area.