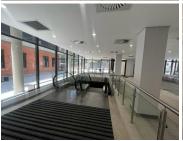

## 733 m<sup>2</sup>

This office space measuring 733sqm is to Let for immediate occupation. The unit is spacious and the windows allow for excellent natural lighting throughout. The building is newly renovated and has a generator on site. This property is close to Melrose Arch, the highway and various other amenities in the area.