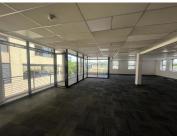

## 733 m<sup>2</sup>

This office space measuring 733sqm is to Let for immediate occupation. The unit is spacious and the windows allow for excellent natural lighting throughout. The building is newly renovated and has a generator on site. This property is close to Melrose Arch, the highway and various other amenities in the area.