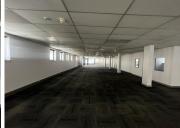

## 733 m<sup>2</sup>

This office space measuring 733sqm is to Let for immediate occupation. The unit is spacious and the windows allow for excellent natural lighting throughout. The building is newly renovated and has a generator on site. This property is close to Melrose Arch, the highway and various other amenities in the area.