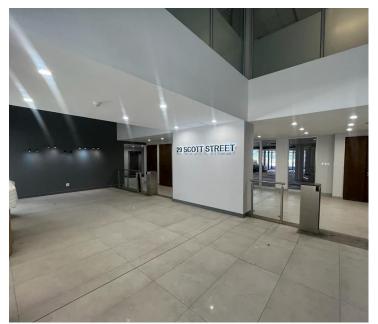

## 91,625 pm

29 Scott Street | Premium Office Space to Let in Waverley

## 733 m<sup>2</sup>

This office space measuring 733sqm is to Let for immediate occupation. The unit is spacious and the windows allow for excellent natural lighting throughout. The building is newly renovated and has a generator on site. This property is close to Melrose Arch, the highway and various other amenities in the area.