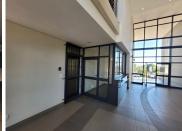

## 123,845 pm

Bonero Park | Office to let in Kempton Park

1457 m<sup>2</sup>

Immaculate commercial space available immediately for occupation. The unit measures 1,457sqm at R123 845 per month plus VAT and utilities. This office building is pristine with modern and upmarket finishes and boasts plenty parking bays for staff and visitors. Brilliant natural lighting flows throughout the space and is further equipped with ample ablution facilities and a kitchen.