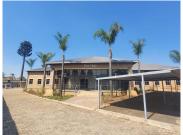

## 123,845 pm

Bonero Park | Office to let in Kempton Park

1457 m<sup>2</sup>

Immaculate commercial space available immediately for occupation. The unit measures 1,457sqm at R123 845 per month plus VAT and utilities. This office building is pristine with modern and upmarket finishes and boasts plenty parking bays for staff and visitors. Brilliant natural lighting flows throughout the space and is further equipped with ample ablution facilities and a kitchen.