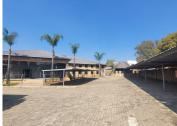

## 123,845 pm

Bonero Park | Office to let in Kempton Park

1457 m<sup>2</sup>

Immaculate commercial space available immediately for occupation. The unit measures 1,457sqm at R123 845 per month plus VAT and utilities. This office building is pristine with modern and upmarket finishes and boasts plenty parking bays for staff and visitors. Brilliant natural lighting flows throughout the space and is further equipped with ample ablution facilities and a kitchen.