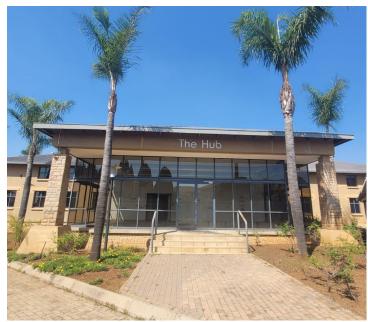

## 123,845 pm

Bonero Park | Office to let in Kempton Park

1457 m<sup>2</sup>

Immaculate commercial space available immediately for occupation. The unit measures 1,457sqm at R123 845 per month plus VAT and utilities. This office building is pristine with modern and upmarket finishes and boasts plenty parking bays for staff and visitors. Brilliant natural lighting flows throughout the space and is further equipped with ample ablution facilities and a kitchen.