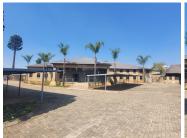

## 123,845 pm

Bonero Park | Office to let in Kempton Park

1457 m<sup>2</sup>

Immaculate commercial space available immediately for occupation. The unit measures 1,457sqm at R123 845 per month plus VAT and utilities. This office building is pristine with modern and upmarket finishes and boasts plenty parking bays for staff and visitors. Brilliant natural lighting flows throughout the space and is further equipped with ample ablution facilities and a kitchen.