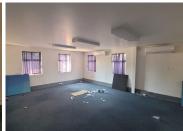

## 123,845 pm

Bonero Park | Office to let in Kempton Park

1457 m<sup>2</sup>

Immaculate commercial space available immediately for occupation. The unit measures 1,457sqm at R123 845 per month plus VAT and utilities. This office building is pristine with modern and upmarket finishes and boasts plenty parking bays for staff and visitors. Brilliant natural lighting flows throughout the space and is further equipped with ample ablution facilities and a kitchen.