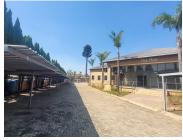

## 123,845 pm

Bonero Park | Office to let in Kempton Park

1457 m<sup>2</sup>

Immaculate commercial space available immediately for occupation. The unit measures 1,457sqm at R123 845 per month plus VAT and utilities. This office building is pristine with modern and upmarket finishes and boasts plenty parking bays for staff and visitors. Brilliant natural lighting flows throughout the space and is further equipped with ample ablution facilities and a kitchen.