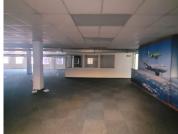

## 123,845 pm

Bonero Park | Office to let in Kempton Park

1457 m<sup>2</sup>

Immaculate commercial space available immediately for occupation. The unit measures 1,457sqm at R123 845 per month plus VAT and utilities. This office building is pristine with modern and upmarket finishes and boasts plenty parking bays for staff and visitors. Brilliant natural lighting flows throughout the space and is further equipped with ample ablution facilities and a kitchen.