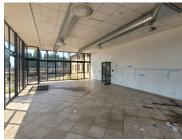

## 123,845 pm

Bonero Park | Office to let in Kempton Park

1457 m<sup>2</sup>

Immaculate commercial space available immediately for occupation. The unit measures 1,457sqm at R123 845 per month plus VAT and utilities. This office building is pristine with modern and upmarket finishes and boasts plenty parking bays for staff and visitors. Brilliant natural lighting flows throughout the space and is further equipped with ample ablution facilities and a kitchen.