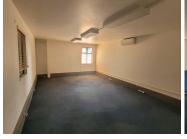

## 123,845 pm

Bonero Park | Office to let in Kempton Park

1457 m<sup>2</sup>

Immaculate commercial space available immediately for occupation. The unit measures 1,457sqm at R123 845 per month plus VAT and utilities. This office building is pristine with modern and upmarket finishes and boasts plenty parking bays for staff and visitors. Brilliant natural lighting flows throughout the space and is further equipped with ample ablution facilities and a kitchen.