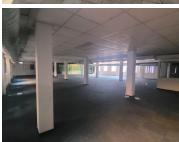

## 123,845 pm

Bonero Park | Office to let in Kempton Park

1457 m<sup>2</sup>

Immaculate commercial space available immediately for occupation. The unit measures 1,457sqm at R123 845 per month plus VAT and utilities. This office building is pristine with modern and upmarket finishes and boasts plenty parking bays for staff and visitors. Brilliant natural lighting flows throughout the space and is further equipped with ample ablution facilities and a kitchen.