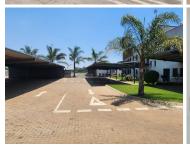

## 85,000 pm

80 Thomas Road | Immaculate Office Space to Let in Bredell, Kempton Park

790 m<sup>2</sup>

Immaculate office space measuring, 790sqm is available to let immediately. The unit consists of an open-plan area, glass petitioned offices, storage space, a large kitchen, and bathrooms. The space has lovely tiled flooring, air-conditioning, plenty of plug points and excellent natural lighting. There is ample parking available.

The property is close to all main arterial routes, shops and other amenities in the area.

Gross Monthly Rental R85,000 Ex Vat Lease Period 12 months
Available From Immediately

| Floor Size m <sup>2</sup> | 790        | Security         | Yes |
|---------------------------|------------|------------------|-----|
| Parking Bays              | -          | Air Conditioning | Yes |
| Title                     | -          | Generator        | -   |
| Zoning                    | Commercial | Fibre            | -   |