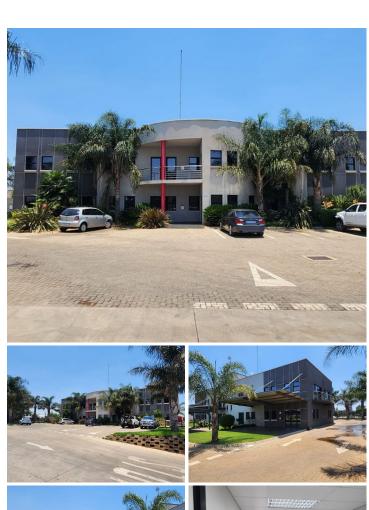

## 85,000 pm

80 Thomas Road | Immaculate Office Space to Let in Bredell, Kempton Park

790 m<sup>2</sup>

Immaculate office space measuring, 790sqm is available to let immediately. The unit consists of an open-plan area, glass petitioned offices, storage space, a large kitchen, and bathrooms. The space has lovely tiled flooring, air-conditioning, plenty of plug points and excellent natural lighting. There is ample parking available.

The property is close to all main arterial routes, shops and other amenities in the area.

Gross Monthly Rental R85,000 Ex Vat Lease Period 12 months
Available From Immediately

| Floor Size m <sup>2</sup> | 790        | Security         | Yes |
|---------------------------|------------|------------------|-----|
| Parking Bays              | -          | Air Conditioning | Yes |
| Title                     | -          | Generator        | -   |
| Zoning                    | Commercial | Fibre            | -   |