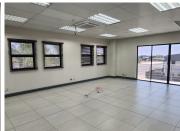

## 85,000 pm

80 Thomas Road | Immaculate Office Space to Let in Bredell, Kempton Park

790 m<sup>2</sup>

Immaculate office space measuring, 790sqm is available to let immediately. The unit consists of an open-plan area, glass petitioned offices, storage space, a large kitchen, and bathrooms. The space has lovely tiled flooring, air-conditioning, plenty of plug points and excellent natural lighting. There is ample parking available.